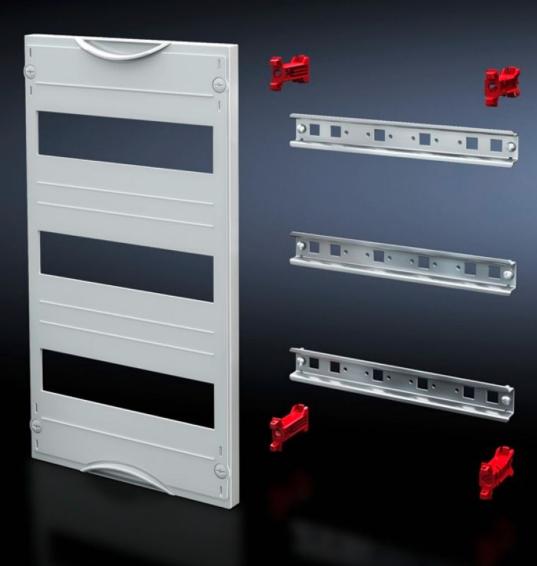

## SV 9666.240 - DIN rail mounted device module

Cover is prepared for a lead seal.

## Features

| Model No.               | SV 9666.240                                                                                                |
|-------------------------|------------------------------------------------------------------------------------------------------------|
| Product description     | To accommodate DIN rail mounted devices. With support rails 35 x 15 mm. Cover is prepared for a lead seal. |
| Material                | Cover: Polystyrene<br>Support rail: Sheet steel, zinc-plated<br>Cover: Polystyrene                         |
| Colour                  | RAL 7035                                                                                                   |
| Supply includes         | Assembly parts                                                                                             |
| Dimensions              | Width: 250 mm<br>Height: 150 mm                                                                            |
| Size                    | Width units (WU) @ 250 mm: 1<br>Height units (U) @ 150 mm: 1<br>Max. pitch units @ 18 mm: 12               |
| Number of support rails | 1                                                                                                          |
| Number of cut-outs      | 1                                                                                                          |
| Packs of                | 1 pc(s).                                                                                                   |
| Net weight              | 0.4                                                                                                        |
| Gross weight            | 0.417                                                                                                      |
| Customs tariff number   | 85369001                                                                                                   |
| EAN                     | 4028177676220                                                                                              |
| ETIM 9                  | EC000264                                                                                                   |
| ECLASS 8.0              | 27142411                                                                                                   |
|                         |                                                                                                            |