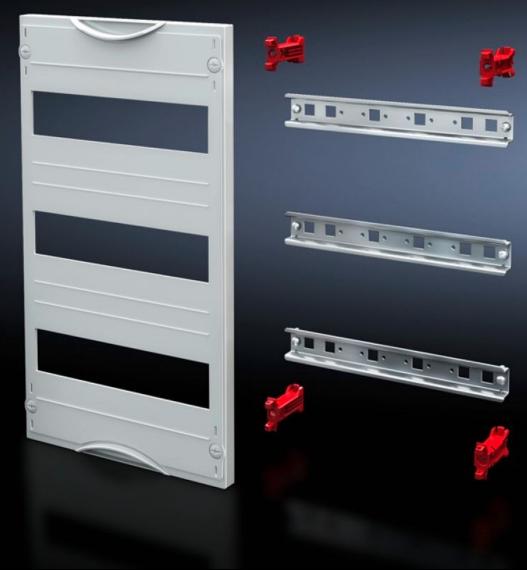

#### SV 9666.250 - DIN rail mounted device module

Cover is prepared for a lead seal.

#### **Features**

| Model No.               | SV 9666.250                                                                                                |
|-------------------------|------------------------------------------------------------------------------------------------------------|
| Product description     | To accommodate DIN rail mounted devices. With support rails 35 x 15 mm. Cover is prepared for a lead seal. |
| Material                | Cover: Polystyrene Support rail: Sheet steel, zinc-plated Cover: Polystyrene                               |
| Colour                  | RAL 7035                                                                                                   |
| Supply includes         | Assembly parts                                                                                             |
| Dimensions              | Width: 250 mm<br>Height: 300 mm                                                                            |
| Size                    | Width units (WU) @ 250 mm: 1<br>Height units (U) @ 150 mm: 2<br>Max. pitch units @ 18 mm: 24               |
| Number of support rails | 2                                                                                                          |
| Number of cut-outs      | 2                                                                                                          |
| Packs of                | 1 pc(s).                                                                                                   |
| Net weight              | 0.8                                                                                                        |
| Gross weight            | 0.813                                                                                                      |
| Customs tariff number   | 85369001                                                                                                   |
| EAN                     | 4028177676237                                                                                              |
| ETIM 9                  | EC000264                                                                                                   |
| ECLASS 8.0              | 27142411                                                                                                   |
|                         |                                                                                                            |