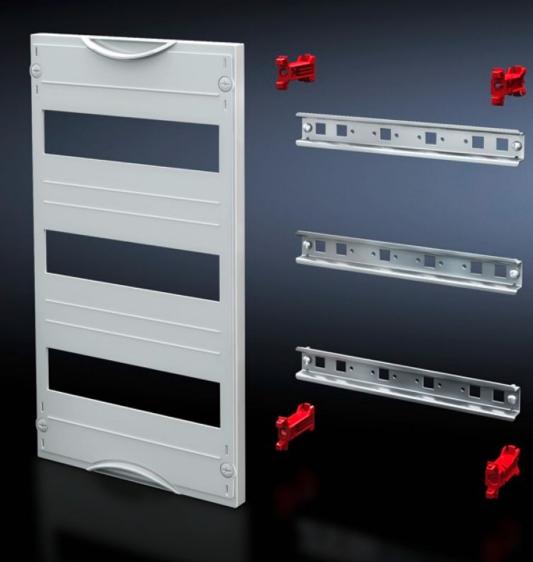

## SV 9666.270 - DIN rail mounted device module

Cover is prepared for a lead seal.

## Features

| Model No.               | SV 9666.270                                                                                                |
|-------------------------|------------------------------------------------------------------------------------------------------------|
| Product description     | To accommodate DIN rail mounted devices. With support rails 35 x 15 mm. Cover is prepared for a lead seal. |
| Material                | Cover: Polystyrene<br>Support rail: Sheet steel, zinc-plated<br>Cover: Polystyrene                         |
| Colour                  | RAL 7035                                                                                                   |
| Supply includes         | Assembly parts                                                                                             |
| Dimensions              | Width: 250 mm<br>Height: 600 mm                                                                            |
| Size                    | Width units (WU) @ 250 mm: 1<br>Height units (U) @ 150 mm: 4<br>Max. pitch units @ 18 mm: 48               |
| Number of support rails | 4                                                                                                          |
| Number of cut-outs      | 4                                                                                                          |
| Packs of                | 1 pc(s).                                                                                                   |
| Net weight              | 1.35                                                                                                       |
| Gross weight            | 1.36                                                                                                       |
| Customs tariff number   | 85369001                                                                                                   |
| EAN                     | 4028177676251                                                                                              |
| ETIM 9                  | EC000264                                                                                                   |
| ECLASS 8.0              | 27142411                                                                                                   |