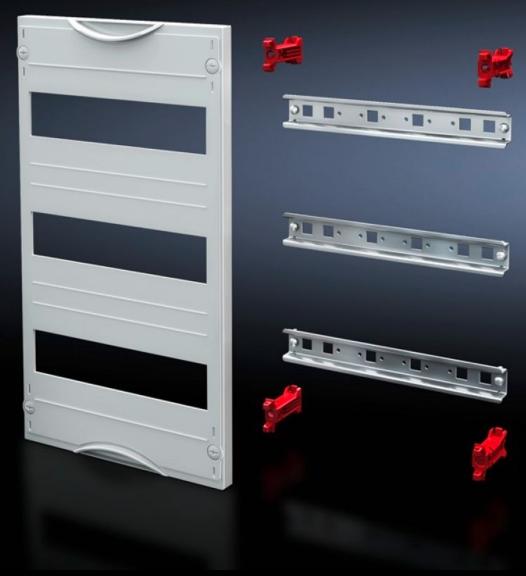

## SV 9666.280 - DIN rail mounted device module

Cover is prepared for a lead seal.

#### **Features**

| Model No.               | SV 9666.280                                                                                                |
|-------------------------|------------------------------------------------------------------------------------------------------------|
| Product description     | To accommodate DIN rail mounted devices. With support rails 35 x 15 mm. Cover is prepared for a lead seal. |
| Material                | Cover: Polystyrene<br>Support rail: Sheet steel, zinc-plated<br>Cover: Polystyrene                         |
| Colour                  | RAL 7035                                                                                                   |
| Supply includes         | Assembly parts                                                                                             |
| Dimensions              | Width: 500 mm<br>Height: 150 mm                                                                            |
| Size                    | Width units (WU) @ 250 mm: 2<br>Height units (U) @ 150 mm: 1<br>Max. pitch units @ 18 mm: 24               |
| Number of support rails | 1                                                                                                          |
| Number of cut-outs      | 2                                                                                                          |
| Packs of                | 1 pc(s).                                                                                                   |
| Net weight              | 0.93                                                                                                       |
| Gross weight            | 0.94                                                                                                       |
| Customs tariff number   | 85369001                                                                                                   |
| EAN                     | 4028177676268                                                                                              |
| ETIM 9                  | EC000264                                                                                                   |
| ECLASS 8.0              | 27142411                                                                                                   |