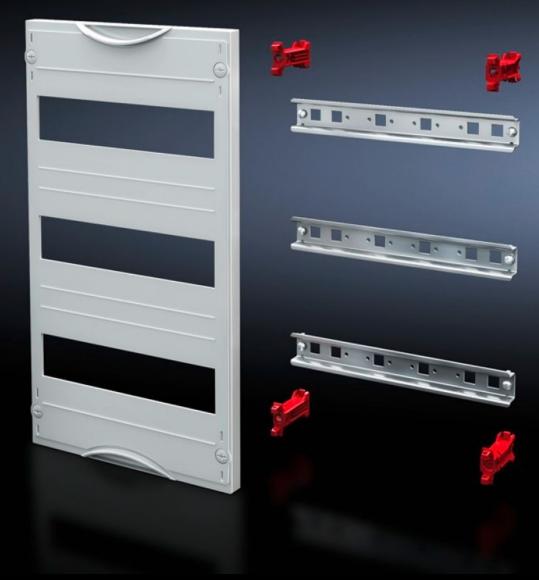

#### SV 9666.290 - DIN rail mounted device module

Cover is prepared for a lead seal.

#### **Features**

| Model No.               | SV 9666.290                                                                                                |
|-------------------------|------------------------------------------------------------------------------------------------------------|
| Product description     | To accommodate DIN rail mounted devices. With support rails 35 x 15 mm. Cover is prepared for a lead seal. |
| Material                | Cover: Polystyrene<br>Support rail: Sheet steel, zinc-plated<br>Cover: Polystyrene                         |
| Colour                  | RAL 7035                                                                                                   |
| Supply includes         | Assembly parts                                                                                             |
| Dimensions              | Width: 500 mm<br>Height: 300 mm                                                                            |
| Size                    | Width units (WU) @ 250 mm: 2<br>Height units (U) @ 150 mm: 2<br>Max. pitch units @ 18 mm: 48               |
| Number of support rails | 2                                                                                                          |
| Number of cut-outs      | 4                                                                                                          |
| Packs of                | 1 pc(s).                                                                                                   |
| Net weight              | 1.51                                                                                                       |
| Gross weight            | 1.52                                                                                                       |
| Customs tariff number   | 85369001                                                                                                   |
| EAN                     | 4028177676275                                                                                              |
| ETIM 9                  | EC000264                                                                                                   |
| ECLASS 8.0              | 27142411                                                                                                   |
|                         |                                                                                                            |