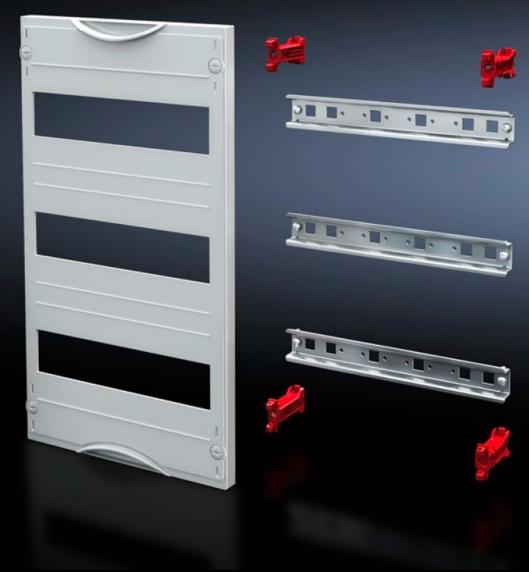

### SV 9666.293 - DIN rail mounted device module

Cover is prepared for a lead seal.

#### **Features**

| Model No.               | SV 9666.293                                                                                                |
|-------------------------|------------------------------------------------------------------------------------------------------------|
| Product description     | To accommodate DIN rail mounted devices. With support rails 35 x 15 mm. Cover is prepared for a lead seal. |
| Material                | Cover: Polystyrene<br>Support rail: Sheet steel, zinc-plated<br>Cover: Polystyrene                         |
| Colour                  | RAL 7035                                                                                                   |
| Supply includes         | Assembly parts                                                                                             |
| Dimensions              | Width: 750 mm<br>Height: 300 mm                                                                            |
| Size                    | Width units (WU) @ 250 mm: 3<br>Height units (U) @ 150 mm: 2<br>Max. pitch units @ 18 mm: 72               |
| Number of support rails | 2                                                                                                          |
| Number of cut-outs      | 6                                                                                                          |
| Packs of                | 1 pc(s).                                                                                                   |
| Net weight              | 2.45                                                                                                       |
| Gross weight            | 2.46                                                                                                       |
| Customs tariff number   | 85369001                                                                                                   |
| EAN                     | 4028177676282                                                                                              |
| ETIM 9                  | EC000264                                                                                                   |
| ECLASS 8.0              | 27142411                                                                                                   |
|                         |                                                                                                            |