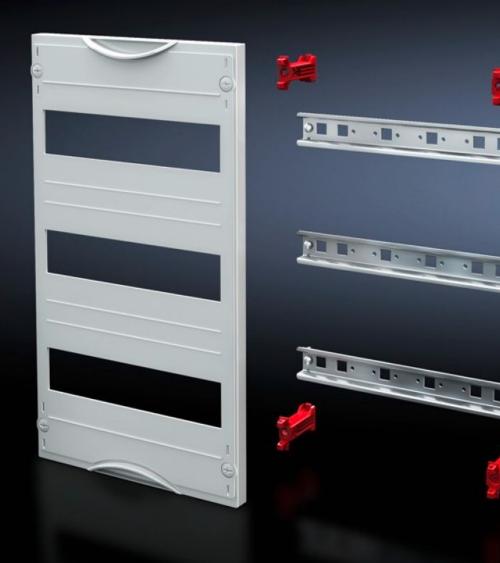

## SV 9666.300 - DIN rail mounted device module

Cover is prepared for a lead seal.

## Features

| Model No.               | SV 9666.300                                                                                                |
|-------------------------|------------------------------------------------------------------------------------------------------------|
| Product description     | To accommodate DIN rail mounted devices. With support rails 35 x 15 mm. Cover is prepared for a lead seal. |
| Material                | Cover: Polystyrene<br>Support rail: Sheet steel, zinc-plated<br>Cover: Polystyrene                         |
| Colour                  | RAL 7035                                                                                                   |
| Supply includes         | Assembly parts                                                                                             |
| Dimensions              | Width: 500 mm<br>Height: 450 mm                                                                            |
| Size                    | Width units (WU) @ 250 mm: 2<br>Height units (U) @ 150 mm: 3<br>Max. pitch units @ 18 mm: 72               |
| Number of support rails | 3                                                                                                          |
| Number of cut-outs      | 6                                                                                                          |
| Packs of                | 1 pc(s).                                                                                                   |
| Net weight              | 2.03                                                                                                       |
| Gross weight            | 2.04                                                                                                       |
| Customs tariff number   | 85369001                                                                                                   |
| EAN                     | 4028177676299                                                                                              |
| ETIM 9                  | EC000264                                                                                                   |
| ECLASS 8.0              | 27142411                                                                                                   |
|                         |                                                                                                            |