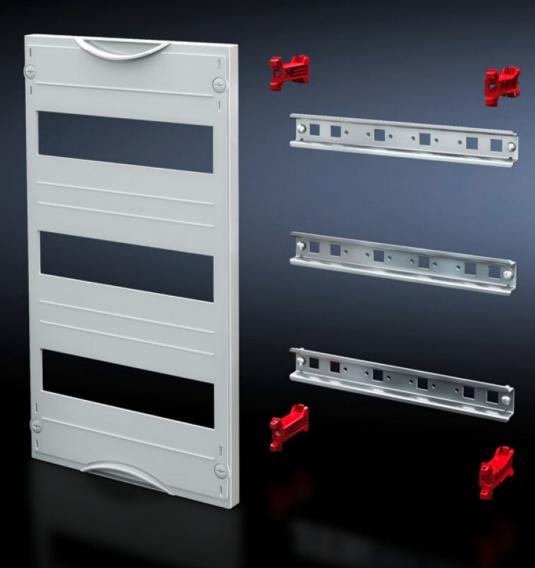

## SV 9666.303 - DIN rail mounted device module

Cover is prepared for a lead seal.

## Features

| Model No.               | SV 9666.303                                                                                                |
|-------------------------|------------------------------------------------------------------------------------------------------------|
| Product description     | To accommodate DIN rail mounted devices. With support rails 35 x 15 mm. Cover is prepared for a lead seal. |
| Material                | Cover: Polystyrene<br>Support rail: Sheet steel, zinc-plated<br>Cover: Polystyrene                         |
| Colour                  | RAL 7035                                                                                                   |
| Supply includes         | Assembly parts                                                                                             |
| Dimensions              | Width: 750 mm<br>Height: 450 mm                                                                            |
| Size                    | Width units (WU) @ 250 mm: 3<br>Height units (U) @ 150 mm: 3<br>Max. pitch units @ 18 mm: 108              |
| Number of support rails | 3                                                                                                          |
| Number of cut-outs      | 9                                                                                                          |
| Packs of                | 1 pc(s).                                                                                                   |
| Net weight              | 3.3                                                                                                        |
| Gross weight            | 3.5                                                                                                        |
| Customs tariff number   | 85369001                                                                                                   |
| EAN                     | 4028177676305                                                                                              |
| ETIM 9                  | EC000264                                                                                                   |
| ECLASS 8.0              | 27142411                                                                                                   |
|                         |                                                                                                            |