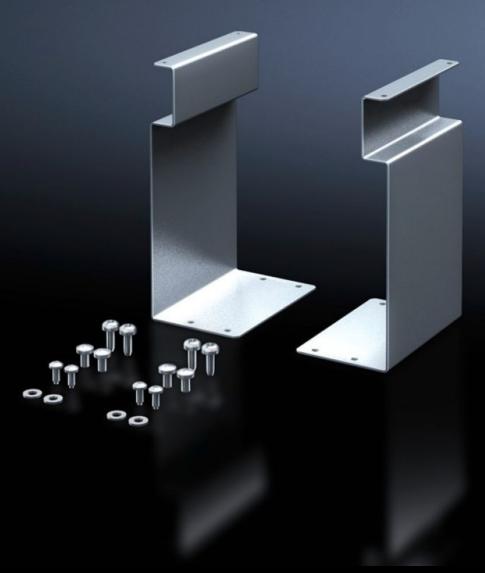

## SV 9666.310 - Mounting set for connection terminal block

For connection terminal block.

## **Features**

| Model No.             | SV 9666.310                                                                           |
|-----------------------|---------------------------------------------------------------------------------------|
| Product description   | For attaching the connection terminal block to the frame of the ISV installation kit. |
| Material              | Sheet steel, zinc-plated                                                              |
| Supply includes       | Assembly parts                                                                        |
| Size                  | Width units (WU) @ 250 mm: 1<br>Height units (U) @ 150 mm: 3                          |
| Packs of              | 1 pc(s).                                                                              |
| Net weight            | 0.8                                                                                   |
| Gross weight          | 0.894                                                                                 |
| Customs tariff number | 73269098                                                                              |
| EAN                   | 4028177676312                                                                         |
| ETIM 9                | EC001894                                                                              |
| ECLASS 8.0            | 27400613                                                                              |