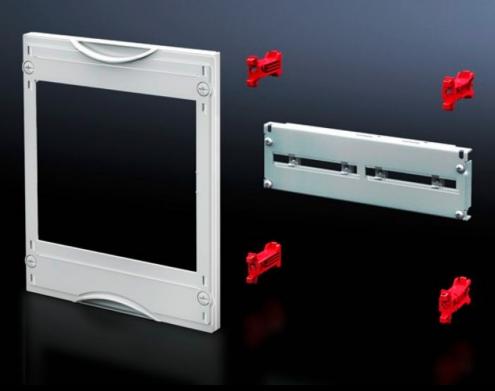

### SV 9666.380 - NH fuse-switch-disconnector module

Suitable for accommodating RiLine NH fuse-switch disconnectors for mounting plate assembly. Cover is prepared for a lead seal.

#### **Features**

| Model No.            | SV 9666.380                                                                                                                                                                                                                            |
|----------------------|----------------------------------------------------------------------------------------------------------------------------------------------------------------------------------------------------------------------------------------|
| Product description  | Suitable for accommodating NH fuse-switch disconnectors for mounting plate assembly. Cover is prepared for a lead seal.                                                                                                                |
| Material             | Cover: Polystyrene<br>Cross member: Sheet steel                                                                                                                                                                                        |
| Colour               | RAL 7035                                                                                                                                                                                                                               |
| Supply includes      | Assembly parts                                                                                                                                                                                                                         |
| Assembly instruction | When using the NH fuse-switch disconnector 2 x size 2 (9344.210/.230/.250) or 1 x size 3 (9344.310/.330/.350), the disconnector cross-member 9666.420 and contact hazard protection module 9666.060 should be used as the module unit. |
| Dimensions           | Width: 250 mm<br>Height: 300 mm                                                                                                                                                                                                        |
| Size                 | Width units (WU) @ 250 mm: 1<br>Height units (U) @ 150 mm: 2                                                                                                                                                                           |
|                      |                                                                                                                                                                                                                                        |