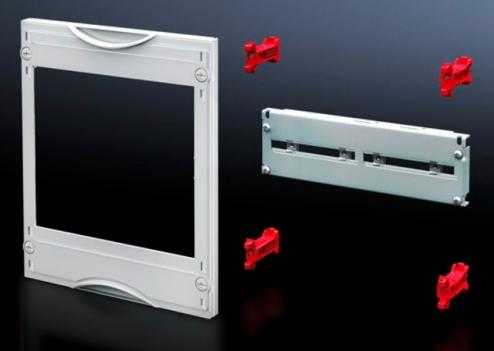

## SV 9666.390 - NH fuse-switch-disconnector module

Suitable for accommodating RiLine NH fuse-switch disconnectors for mounting plate assembly. Cover is prepared for a lead seal.

#### Features

| Model No.            | SV 9666.390                                                                                                                                                                                                                                     |
|----------------------|-------------------------------------------------------------------------------------------------------------------------------------------------------------------------------------------------------------------------------------------------|
| Product description  | Suitable for accommodating NH fuse-switch disconnectors for mounting plate assembly. Cover is prepared for a lead seal.                                                                                                                         |
| Material             | Cover: Polystyrene<br>Cross member: Sheet steel                                                                                                                                                                                                 |
| Colour               | RAL 7035                                                                                                                                                                                                                                        |
| Supply includes      | Assembly parts                                                                                                                                                                                                                                  |
| Assembly instruction | When using the NH fuse-switch disconnector 2 x size 2<br>(9344.210/.230/.250) or 1 x size 3 (9344.310/.330/.350), the<br>disconnector cross-member 9666.420 and contact hazard<br>protection module 9666.060 should be used as the module unit. |
| Dimensions           | Width: 500 mm<br>Height: 300 mm                                                                                                                                                                                                                 |
| Size                 | Width units (WU) @ 250 mm: 2<br>Height units (U) @ 150 mm: 2                                                                                                                                                                                    |
|                      |                                                                                                                                                                                                                                                 |