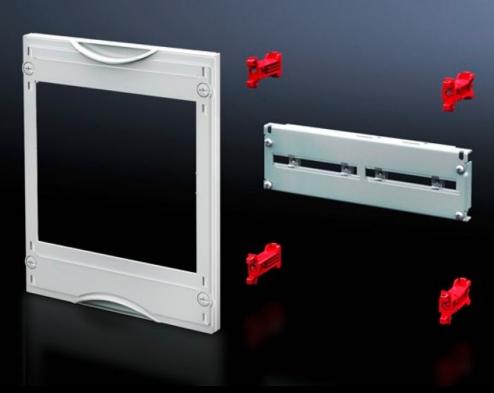

### SV 9666.400 - NH fuse-switch-disconnector module

Suitable for accommodating RiLine NH fuse-switch disconnectors for mounting plate assembly. Cover is prepared for a lead seal.

#### **Features**

| SV 9666.400                                                                                                                                                                                                                            |
|----------------------------------------------------------------------------------------------------------------------------------------------------------------------------------------------------------------------------------------|
| Suitable for accommodating NH fuse-switch disconnectors for mounting plate assembly. Cover is prepared for a lead seal.                                                                                                                |
| Cover: Polystyrene<br>Cross member: Sheet steel                                                                                                                                                                                        |
| RAL 7035                                                                                                                                                                                                                               |
| Assembly parts                                                                                                                                                                                                                         |
| When using the NH fuse-switch disconnector 2 x size 2 (9344.210/.230/.250) or 1 x size 3 (9344.310/.330/.350), the disconnector cross-member 9666.420 and contact hazard protection module 9666.060 should be used as the module unit. |
| Width: 250 mm<br>Height: 450 mm                                                                                                                                                                                                        |
| Width units (WU) @ 250 mm: 1<br>Height units (U) @ 150 mm: 3                                                                                                                                                                           |
| 9344.100<br>9344.110<br>9344.130<br>9344.150                                                                                                                                                                                           |
|                                                                                                                                                                                                                                        |