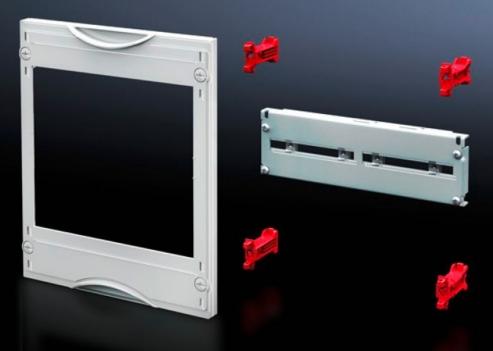

### SV 9666.410 - NH fuse-switch-disconnector module

Suitable for accommodating RiLine NH fuse-switch disconnectors for mounting plate assembly. Cover is prepared for a lead seal.

#### Features

| Model No.            | SV 9666.410                                                                                                                                                                                                                                    |
|----------------------|------------------------------------------------------------------------------------------------------------------------------------------------------------------------------------------------------------------------------------------------|
| Product description  | Suitable for accommodating NH fuse-switch disconnectors for mounting plate assembly. Cover is prepared for a lead seal.                                                                                                                        |
| Material             | Cover: Polystyrene<br>Cross member: Sheet steel                                                                                                                                                                                                |
| Colour               | RAL 7035                                                                                                                                                                                                                                       |
| Supply includes      | Assembly parts                                                                                                                                                                                                                                 |
| Assembly instruction | When using the NH fuse-switch disconnector 2 x size 2<br>(9344.210/.230/.250) or 1 x size 3 (9344.310/.330/.350), the<br>disconnector cross-member 9666.420 and contact hazard<br>protection module 9666.060 should be used as the module unit |
| Dimensions           | Width: 250 mm<br>Height: 450 mm                                                                                                                                                                                                                |
| Size                 | Width units (WU) @ 250 mm: 1<br>Height units (U) @ 150 mm: 3                                                                                                                                                                                   |
| To fit Model No.     | 9344.210<br>9344.230<br>9344.250                                                                                                                                                                                                               |
|                      |                                                                                                                                                                                                                                                |