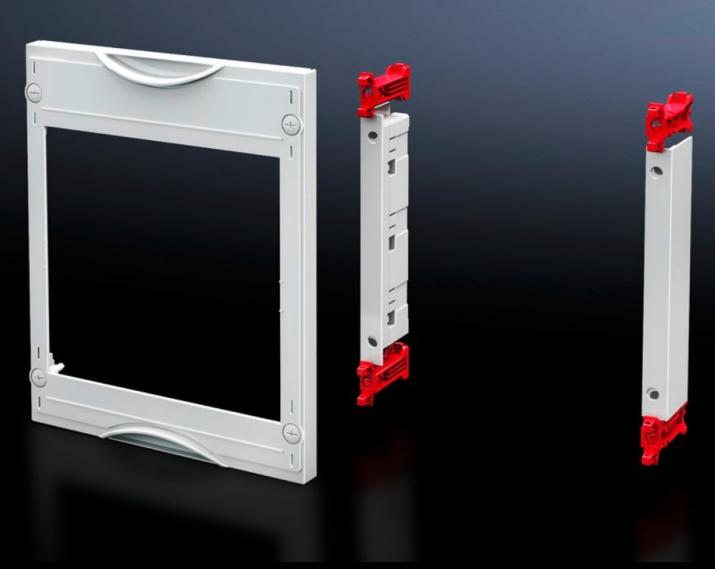

## SV 9666.520 - Busbar module for fuse elements

For the configuration of bus-mounting fuse bases and NH fuse-switch disconnectors.

#### **Features**

| Model No.           | SV 9666.520                                                                                                                                                      |
|---------------------|------------------------------------------------------------------------------------------------------------------------------------------------------------------|
| Product description | For assembling bus-mounting fuse bases E18, E27, E33 and D-Switch as well as NH fuse-switch disconnectors, sizes 000 and 00 (3-pole, 60 mm bar centre distance). |
|                     | (3-pole, 00 min bai centre distance).                                                                                                                            |
| Material            | Cover: Polystyrene                                                                                                                                               |
|                     | Holder: Fibreglass-reinforced plastic                                                                                                                            |
| Colour              | RAL 7035                                                                                                                                                         |
| Supply includes     | Assembly parts                                                                                                                                                   |
| Dimensions          | Width: 250 mm                                                                                                                                                    |
|                     | Height: 300 mm                                                                                                                                                   |
| Size                | Width units (WU) @ 250 mm: 1                                                                                                                                     |
|                     | Height units (U) @ 150 mm: 2                                                                                                                                     |
| To fit Model No.    | 3418.010                                                                                                                                                         |
|                     | 3427.010                                                                                                                                                         |
|                     | 3433.010                                                                                                                                                         |
|                     | 3431.020                                                                                                                                                         |
|                     | 3431.030                                                                                                                                                         |
|                     | 3431.035                                                                                                                                                         |
|                     | 9340.950                                                                                                                                                         |
|                     | 9343.000                                                                                                                                                         |
|                     | 9343.020                                                                                                                                                         |
|                     | 9343.040                                                                                                                                                         |
| To fit busbars      | 12 x 5/10                                                                                                                                                        |
|                     | 20 x 5/10                                                                                                                                                        |
|                     | 30 x 5/10                                                                                                                                                        |
| Packs of            | 1 pc(s).                                                                                                                                                         |
| Net weight          | 0.73                                                                                                                                                             |
| Gross weight        | 0.76                                                                                                                                                             |