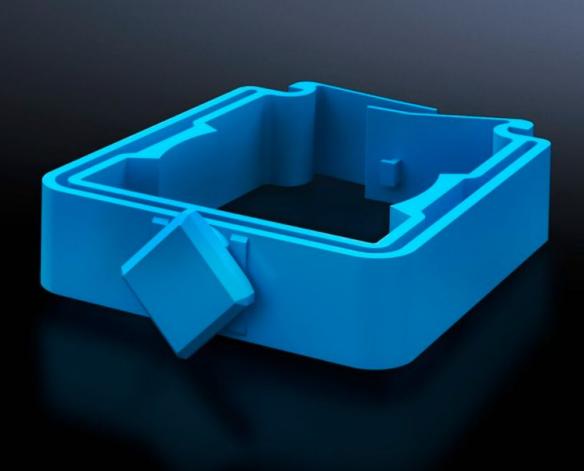

## SV 9666.670 - Wiring bracket

For cable routing.

## **Features**

| Model No.             | SV 9666.670                                                                                                   |
|-----------------------|---------------------------------------------------------------------------------------------------------------|
| Product description   | For tool-free attachment to the support rail 35 x 15 mm, for cable entry at the rear of support rail modules. |
| Material              | Polyamide                                                                                                     |
| Packs of              | 10 pc(s).                                                                                                     |
| Net weight            | 0.08                                                                                                          |
| Gross weight          | 0.086                                                                                                         |
| Customs tariff number | 39269097                                                                                                      |
| EAN                   | 4028177676572                                                                                                 |
| ETIM 9                | EC000322                                                                                                      |
| ECLASS 8.0            | 27400604                                                                                                      |