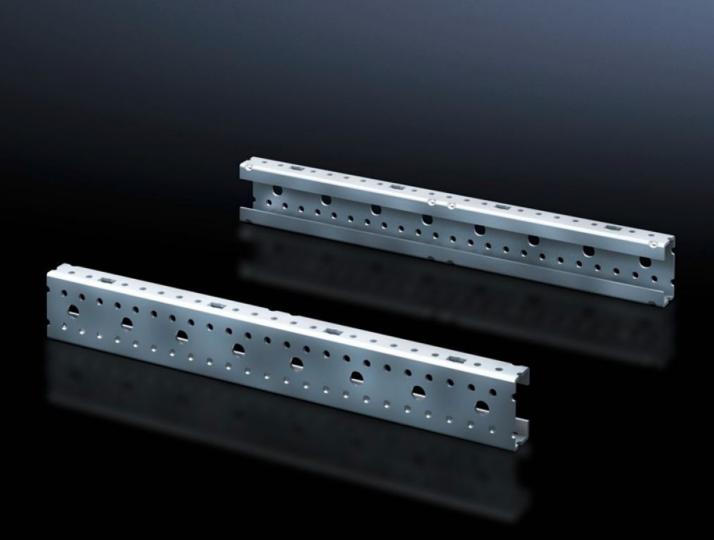

## SV 9666.702 - Mounting angles ISV for VX

For vertical sub-division of the support frame in the VX/TS/SE enclosure.

## Features

| Model No.                     | SV 9666.702                                                                                                    |
|-------------------------------|----------------------------------------------------------------------------------------------------------------|
| Product description           | For vertical sub-division of the support frame in the enclosure.                                               |
| Material                      | Sheet steel                                                                                                    |
| Surface finish                | Zinc-plated                                                                                                    |
| Dimensions                    | Height: 300 mm                                                                                                 |
| Size                          | Height units (U) @ 150 mm: 2                                                                                   |
| Packs of                      | 2 pc(s).                                                                                                       |
| Net weight                    | 0.7                                                                                                            |
| Gross weight                  | 0.703                                                                                                          |
| PCF per pack (cradle-to-gate) | 2.7 kg CO2 eq (Cat B)                                                                                          |
| Note on PCF category          | Category B: PCF value (cradle-to-gate) based on the product weight, approximately calculated and self-declared |
| Customs tariff number         | 39269097                                                                                                       |
| EAN                           | 4028177676589                                                                                                  |
| ETIM 9                        | EC002270                                                                                                       |
| ECLASS 8.0                    | 27400613                                                                                                       |
|                               |                                                                                                                |