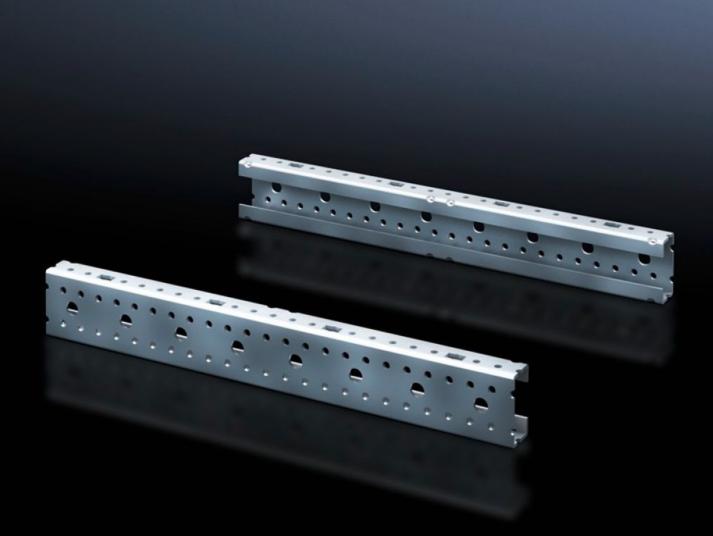

## SV 9666.703 - Mounting angles ISV for VX

For vertical sub-division of the support frame in the VX/TS/SE enclosure.

## Features

| Model No.                     | SV 9666.703                                                                                                   |
|-------------------------------|---------------------------------------------------------------------------------------------------------------|
| Product description           | For vertical sub-division of the support frame in the enclosure.                                              |
| Material                      | Sheet steel                                                                                                   |
| Surface finish                | Zinc-plated                                                                                                   |
| Dimensions                    | Height: 450 mm                                                                                                |
| Size                          | Height units (U) @ 150 mm: 3                                                                                  |
| Packs of                      | 2 pc(s).                                                                                                      |
| Net weight                    | 1                                                                                                             |
| Gross weight                  | 1.059                                                                                                         |
| PCF per pack (cradle-to-gate) | 4 kg CO2 eq (Cat B)                                                                                           |
| Note on PCF category          | Category B: PCF value (cradle-to-gate) based on the product weight approximately calculated and self-declared |
| Customs tariff number         | 39269097                                                                                                      |
| EAN                           | 4028177676596                                                                                                 |
| ETIM 9                        | EC002270                                                                                                      |
| ECLASS 8.0                    | 27400613                                                                                                      |
|                               |                                                                                                               |