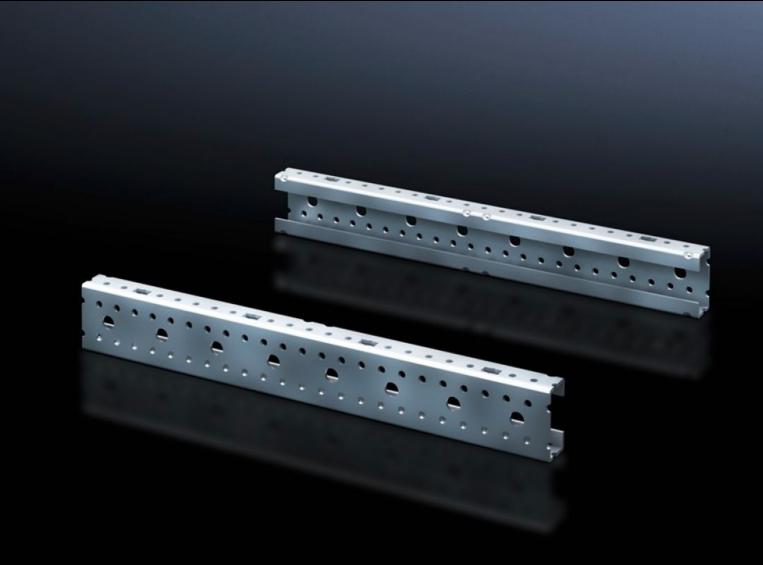

## SV 9666.704 - Mounting angles ISV for VX

For vertical sub-division of the support frame in the VX/TS/SE enclosure.

## **Features**

| Model No.                     | SV 9666.704                                                                                                    |
|-------------------------------|----------------------------------------------------------------------------------------------------------------|
| Product description           | For vertical sub-division of the support frame in the enclosure.                                               |
| Material                      | Sheet steel                                                                                                    |
| Surface finish                | Zinc-plated                                                                                                    |
| Dimensions                    | Height: 600 mm                                                                                                 |
| Size                          | Height units (U) @ 150 mm: 4                                                                                   |
| Packs of                      | 2 pc(s).                                                                                                       |
| Net weight                    | 1.208                                                                                                          |
| Gross weight                  | 1.407                                                                                                          |
| PCF per pack (cradle-to-gate) | 5.4 kg CO2 eq (Cat B)                                                                                          |
| Note on PCF category          | Category B: PCF value (cradle-to-gate) based on the product weight, approximately calculated and self-declared |
| Customs tariff number         | 39269097                                                                                                       |
| EAN                           | 4028177676602                                                                                                  |
| ETIM 9                        | EC002270                                                                                                       |
| ECLASS 8.0                    | 27400613                                                                                                       |
|                               |                                                                                                                |