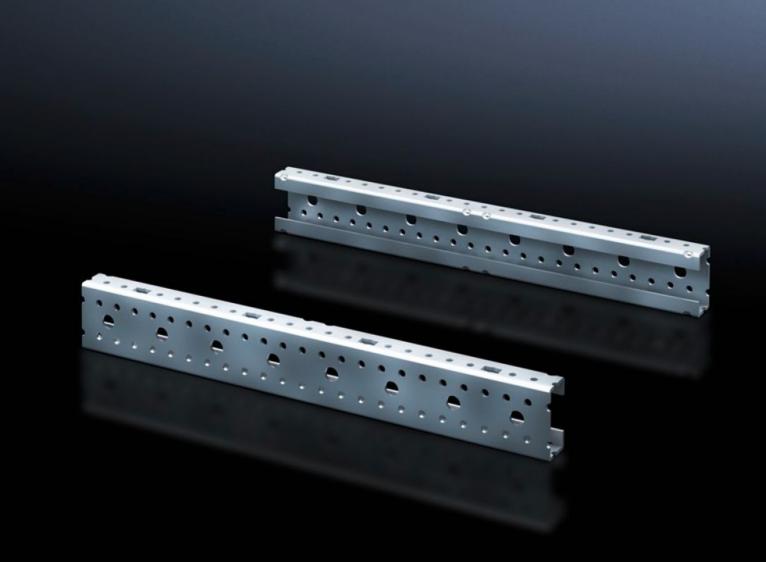

## SV 9666.706 - Mounting angles ISV for VX

For vertical sub-division of the support frame in the VX/TS/SE enclosure.

## **Features**

| SV 9666.706                                                                                                    |
|----------------------------------------------------------------------------------------------------------------|
| For vertical sub-division of the support frame in the enclosure.                                               |
| Sheet steel                                                                                                    |
| Zinc-plated                                                                                                    |
| Height: 900 mm                                                                                                 |
| Height units (U) @ 150 mm: 6                                                                                   |
| 2 pc(s).                                                                                                       |
| 2                                                                                                              |
| 2.2                                                                                                            |
| 8.4 kg CO2 eq (Cat B)                                                                                          |
| Category B: PCF value (cradle-to-gate) based on the product weight, approximately calculated and self-declared |
| 73269098                                                                                                       |
| 4028177691520                                                                                                  |
| EC002270                                                                                                       |
| 27400613                                                                                                       |
|                                                                                                                |