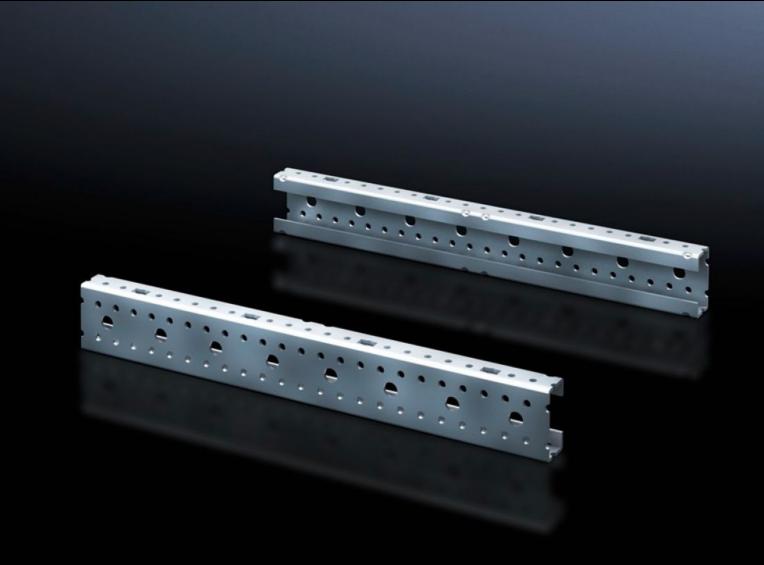

## SV 9666.707 - Mounting angles ISV for VX

For vertical sub-division of the support frame in the VX/TS/SE enclosure.

## **Features**

| SV 9666.707                                                                                                    |
|----------------------------------------------------------------------------------------------------------------|
| For vertical sub-division of the support frame in the enclosure.                                               |
| Sheet steel                                                                                                    |
| Zinc-plated                                                                                                    |
| Height: 1,050 mm                                                                                               |
| Height units (U) @ 150 mm: 7                                                                                   |
| 2 pc(s).                                                                                                       |
| 2.45                                                                                                           |
| 2.46                                                                                                           |
| 9.4 kg CO2 eq (Cat B)                                                                                          |
| Category B: PCF value (cradle-to-gate) based on the product weight, approximately calculated and self-declared |
| 73269098                                                                                                       |
| 4028177691537                                                                                                  |
| EC002270                                                                                                       |
| 27400613                                                                                                       |
|                                                                                                                |