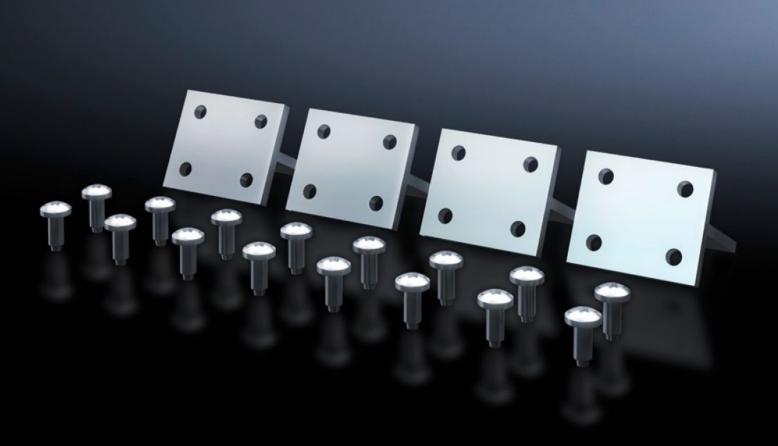

## SV 9666.740 - Equipment support connectors for mounting angles ISV

To increase the stability of the frame structure.

## Features

| Model No.             | SV 9666.740                                                                       |
|-----------------------|-----------------------------------------------------------------------------------|
| Product description   | For connecting 2 mounting angles. Increases the stability of the frame structure. |
| Material              | T-section: Aluminium                                                              |
| Supply includes       | Assembly parts                                                                    |
| To fit Model No.      | 9666.702                                                                          |
|                       | 9666.703                                                                          |
|                       | 9666.704                                                                          |
|                       | 9666.705                                                                          |
|                       | 9666.706                                                                          |
|                       | 9666.707                                                                          |
|                       | 9666.711                                                                          |
|                       | 9666.712                                                                          |
| Packs of              | 4 pc(s).                                                                          |
| Net weight            | 0.12                                                                              |
| Gross weight          | 0.135                                                                             |
| Customs tariff number | 39269097                                                                          |
| EAN                   | 4028177676664                                                                     |
| ETIM 9                | EC002270                                                                          |
| ECLASS 8.0            | 27400613                                                                          |
|                       |                                                                                   |