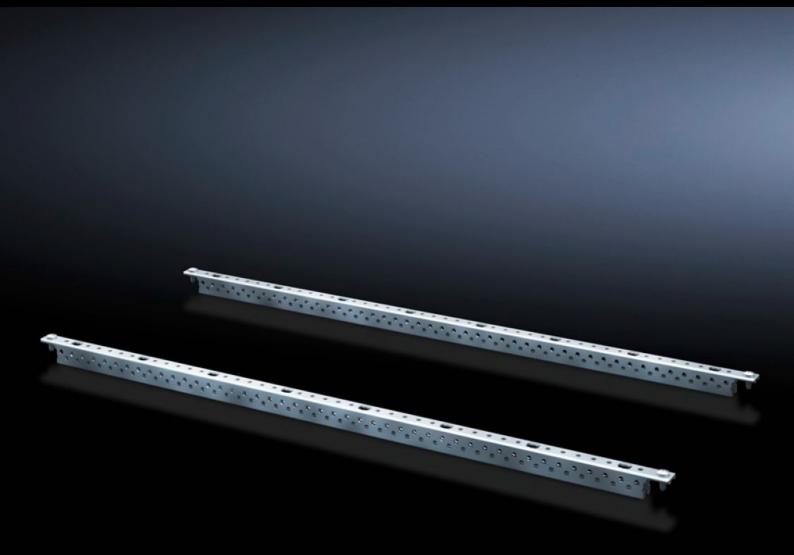

## SV 9666.754 - Mounting angles ISV for AX

For vertical sub-division of the support frame in the AX/AE enclosure.

## **Features**

| Model No.                     | SV 9666.754                                                                                                    |
|-------------------------------|----------------------------------------------------------------------------------------------------------------|
| Product description           | For vertical sub-division of the support frame in the enclosure.                                               |
| Material                      | Sheet steel                                                                                                    |
| Surface finish                | Zinc-plated                                                                                                    |
| Dimensions                    | Height: 600 mm                                                                                                 |
| Size                          | Height units (U) @ 150 mm: 4                                                                                   |
| Packs of                      | 2 pc(s).                                                                                                       |
| Net weight                    | 0.718                                                                                                          |
| Gross weight                  | 0.818                                                                                                          |
| PCF per pack (cradle-to-gate) | 3.1 kg CO2 eq (Cat B)                                                                                          |
| Note on PCF category          | Category B: PCF value (cradle-to-gate) based on the product weight, approximately calculated and self-declared |
| Customs tariff number         | 39269097                                                                                                       |
| EAN                           | 4028177679931                                                                                                  |
| ETIM 9                        | EC002270                                                                                                       |
| ECLASS 8.0                    | 27400613                                                                                                       |