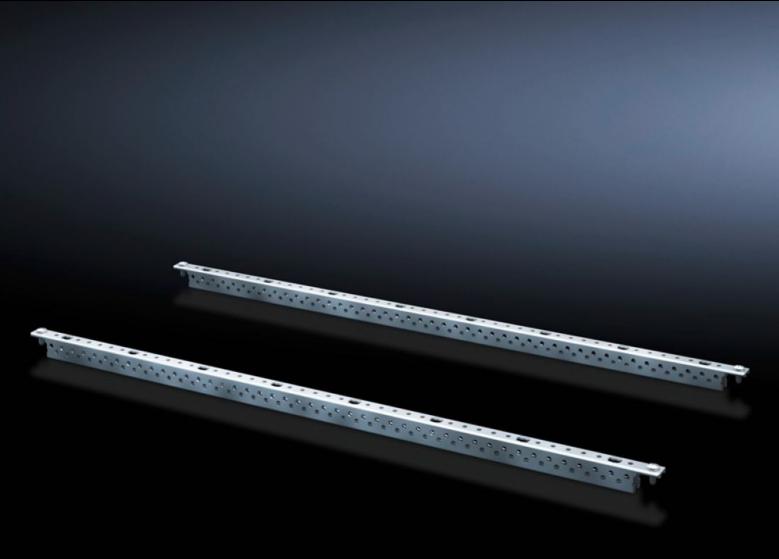

## SV 9666.757 - Mounting angles ISV for AX

For vertical sub-division of the support frame in the AX/AE enclosure.

## Features

| Model No.                     | SV 9666.757                                                                                                   |
|-------------------------------|---------------------------------------------------------------------------------------------------------------|
| Product description           | For vertical sub-division of the support frame in the enclosure.                                              |
| Material                      | Sheet steel                                                                                                   |
| Surface finish                | Zinc-plated                                                                                                   |
| Dimensions                    | Height: 1,050 mm                                                                                              |
| Size                          | Height units (U) @ 150 mm: 7                                                                                  |
| Packs of                      | 2 pc(s).                                                                                                      |
| Net weight                    | 1.248                                                                                                         |
| Gross weight                  | 1.448                                                                                                         |
| PCF per pack (cradle-to-gate) | 5.5 kg CO2 eq (Cat B)                                                                                         |
| Note on PCF category          | Category B: PCF value (cradle-to-gate) based on the product weight approximately calculated and self-declared |
| Customs tariff number         | 39269097                                                                                                      |
| EAN                           | 4028177679955                                                                                                 |
| ETIM 9                        | EC002270                                                                                                      |
| ECLASS 8.0                    | 27400613                                                                                                      |
|                               |                                                                                                               |