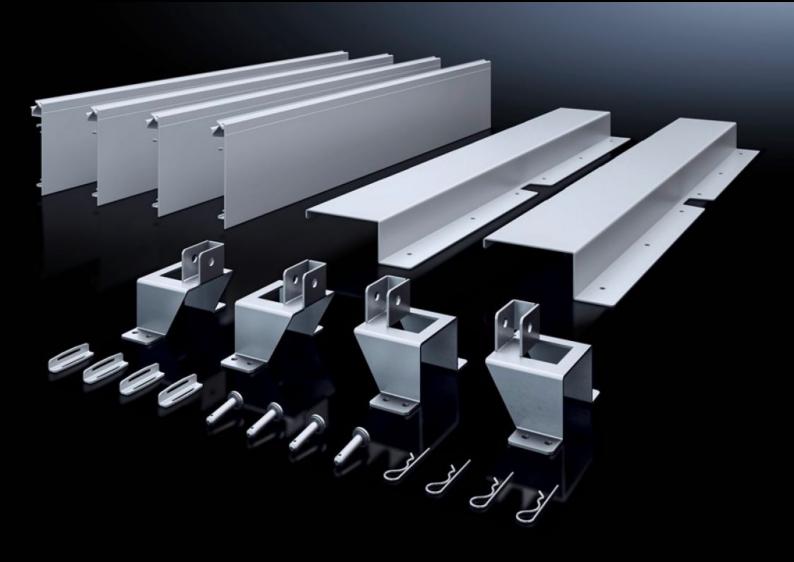

## SV 9666.922 - ISV installation kit for VX

For mounting ISV installation modules in VX enclosures.

#### **Features**

| Model No.           | SV 9666.922                                                     |
|---------------------|-----------------------------------------------------------------|
| Product description | For mounting ISV installation modules in the enclosure.         |
| Material            | Mounting frame holder: Sheet steel, zinc-plated                 |
|                     | Contact hazard protection: Sheet steel, spray-finished          |
|                     | Contact hazard protection, sides: PVC                           |
| Supply includes     | Mounting aid support                                            |
|                     | Contact hazard protection                                       |
|                     | Assembly parts                                                  |
| Size                | Width units (WU) @ 250 mm: 4                                    |
|                     | Height units (U) @ 150 mm: 12                                   |
| To fit Model No.    | 9666.926                                                        |
|                     | 9666.966                                                        |
| Note on Model No.   | Mounting angle 9666.712, depth stay 9666.732 and mounting board |
|                     | 8612.400 are additionally required                              |
| To fit              | Width: 1,100 mm                                                 |
|                     | Height: 2,000 mm                                                |
|                     | Depth: 400 mm                                                   |
|                     | 600 mm                                                          |
| Packs of            | 1 pc(s).                                                        |
| Net weight          | 9.5                                                             |
| Gross weight        | 9.92                                                            |