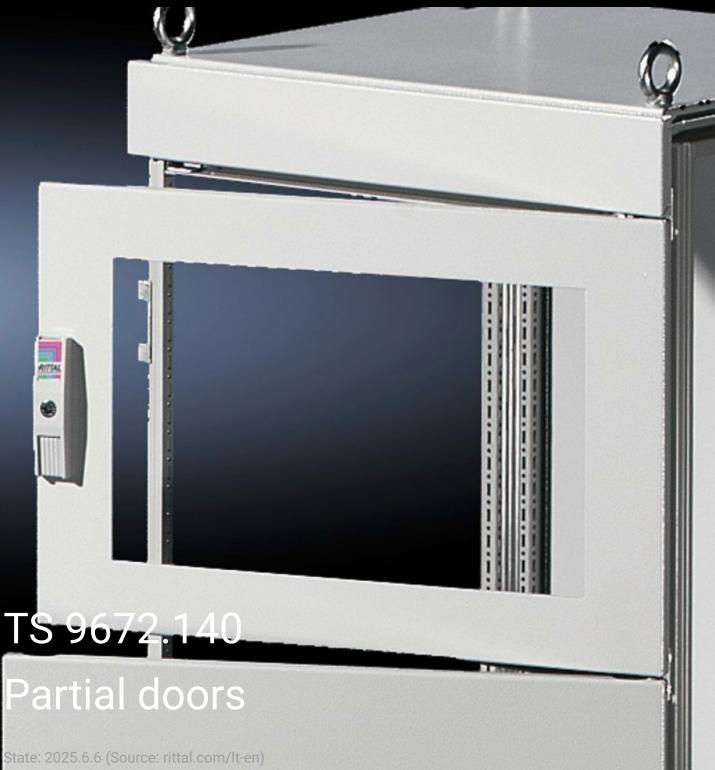

## TS 9672.140 - Partial doors for TS

Door may be optionally hinged on the right or left.

## **Features**

| Model No.           | TS 9672.140                                                                                                                                                                                                                                                                                                                                                                                                                                                                        |
|---------------------|------------------------------------------------------------------------------------------------------------------------------------------------------------------------------------------------------------------------------------------------------------------------------------------------------------------------------------------------------------------------------------------------------------------------------------------------------------------------------------|
| Product description | Suitable for TS enclosures instead of a door or rear panel. The partial doors may be combined with one another as required. A trim panel is required at the top and bottom in each case. Door may be optionally hinged on the right or left. In the case of doors without viewing panel (height 600 – 1000 mm), monitor frame SZ 2305.000 may be installed. Standard double-bit lock insert may be exchanged for lock inserts, type F, and from 600 mm height, for comfort handle. |
| Material            | Sheet steel, 2 mm                                                                                                                                                                                                                                                                                                                                                                                                                                                                  |
| Surface finish      | Textured paint                                                                                                                                                                                                                                                                                                                                                                                                                                                                     |
| Colour              | RAL 7035                                                                                                                                                                                                                                                                                                                                                                                                                                                                           |
| Supply includes     | Cross member Hinges Lock components Assembly parts                                                                                                                                                                                                                                                                                                                                                                                                                                 |
| Dimensions          | Width: 400 mm<br>Height: 1,000 mm                                                                                                                                                                                                                                                                                                                                                                                                                                                  |