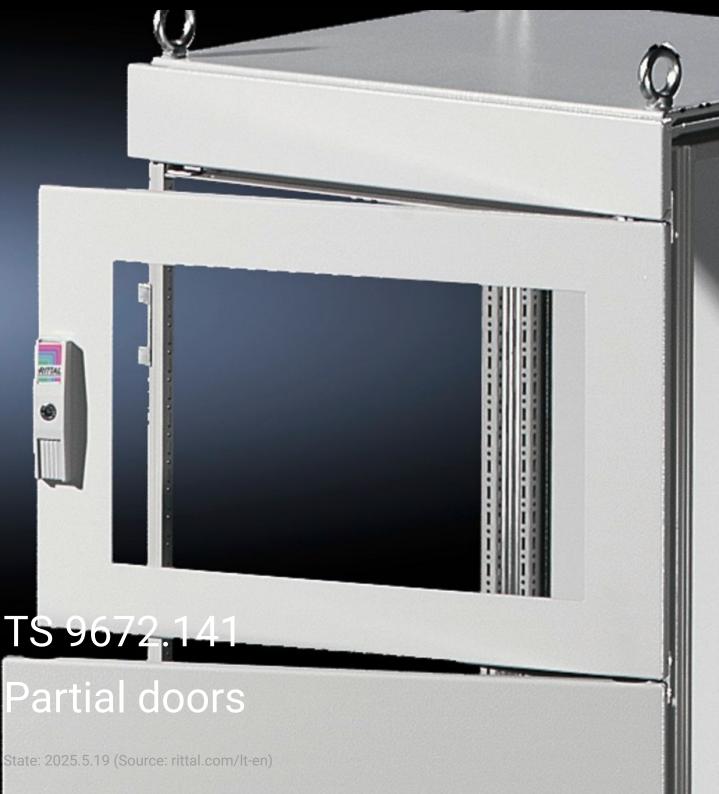

## TS 9672.141 - Partial doors for TS

Door may be optionally hinged on the right or left.

## **Features**

| Model No.           | TS 9672.141                                                                                                                                                                                                                                                                                                                                                                                                                                                                       |
|---------------------|-----------------------------------------------------------------------------------------------------------------------------------------------------------------------------------------------------------------------------------------------------------------------------------------------------------------------------------------------------------------------------------------------------------------------------------------------------------------------------------|
| Product description | Suitable for TS enclosures instead of a door or rear panel. The partial doors may be combined with one another as required. A trim panel is required at the top and bottom in each case. Door may be optionally hinged on the right or left. In the case of doors without viewing panel (height 600 – 1000 mm), monitor frame SZ 2305.000 may be installed. Standard double-bit lock insert may be exchanged for lock inserts, type F, and from 600 mm height, for comfort handle |
| Material            | Sheet steel, 2 mm                                                                                                                                                                                                                                                                                                                                                                                                                                                                 |
| Surface finish      | Textured paint                                                                                                                                                                                                                                                                                                                                                                                                                                                                    |
| Colour              | RAL 7035                                                                                                                                                                                                                                                                                                                                                                                                                                                                          |
| Supply includes     | Cross member Hinges Lock components Assembly parts                                                                                                                                                                                                                                                                                                                                                                                                                                |
| Dimensions          | Width: 400 mm<br>Height: 150 mm                                                                                                                                                                                                                                                                                                                                                                                                                                                   |