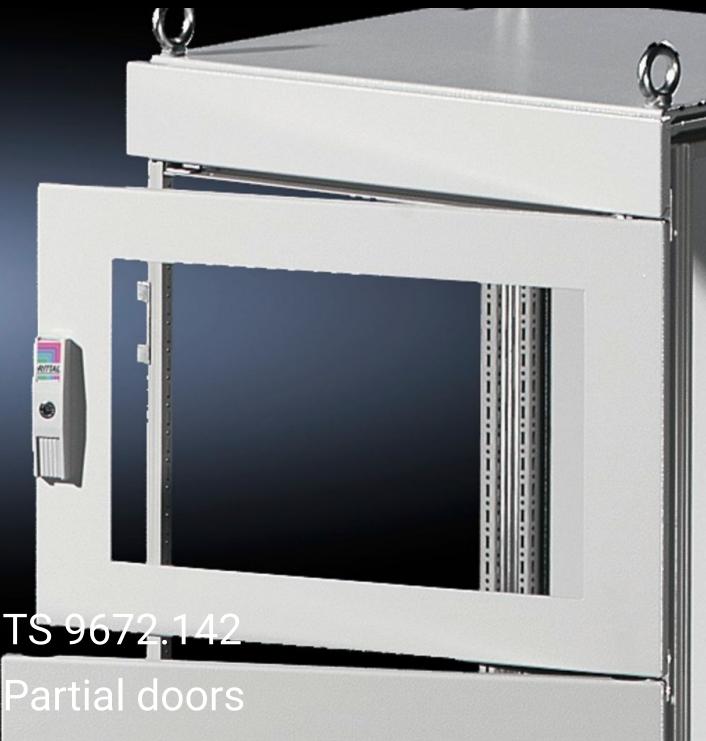

## TS 9672.142 - Partial doors for TS

Door may be optionally hinged on the right or left.

## **Features**

| Model No.           | TS 9672.142                                                                                                                                                                                                                                                                                                                                                                                                                                                                        |
|---------------------|------------------------------------------------------------------------------------------------------------------------------------------------------------------------------------------------------------------------------------------------------------------------------------------------------------------------------------------------------------------------------------------------------------------------------------------------------------------------------------|
| Product description | Suitable for TS enclosures instead of a door or rear panel. The partial doors may be combined with one another as required. A trim panel is required at the top and bottom in each case. Door may be optionally hinged on the right or left. In the case of doors without viewing panel (height 600 – 1000 mm), monitor frame SZ 2305.000 may be installed. Standard double-bit lock insert may be exchanged for lock inserts, type F, and from 600 mm height, for comfort handle. |
| Material            | Sheet steel, 2 mm                                                                                                                                                                                                                                                                                                                                                                                                                                                                  |
| Surface finish      | Textured paint                                                                                                                                                                                                                                                                                                                                                                                                                                                                     |
| Colour              | RAL 7035                                                                                                                                                                                                                                                                                                                                                                                                                                                                           |
| Supply includes     | Cross member Hinges Lock components Assembly parts                                                                                                                                                                                                                                                                                                                                                                                                                                 |
| Dimensions          | Width: 400 mm<br>Height: 200 mm                                                                                                                                                                                                                                                                                                                                                                                                                                                    |
|                     |                                                                                                                                                                                                                                                                                                                                                                                                                                                                                    |