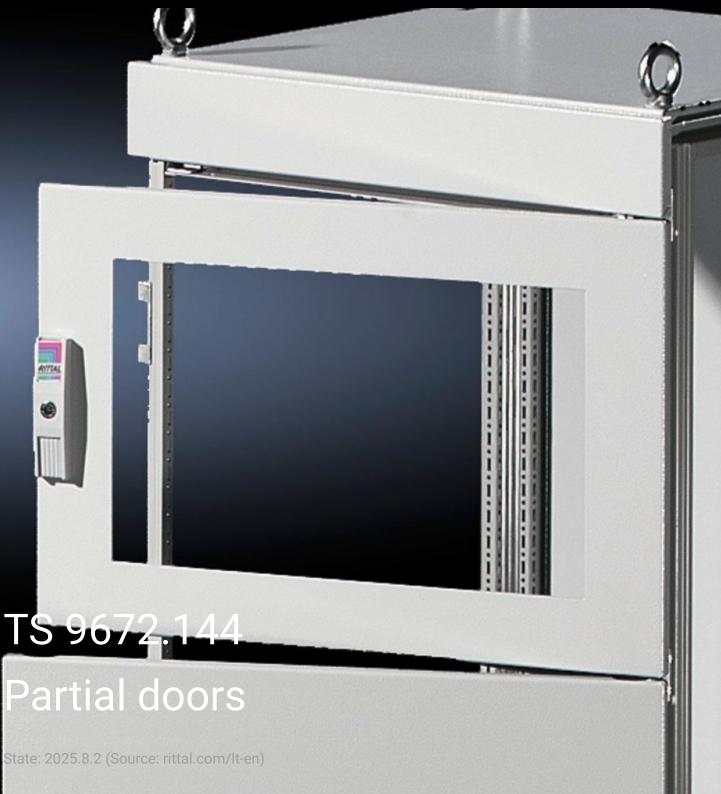

## TS 9672.144 - Partial doors for TS

Door may be optionally hinged on the right or left.

## **Features**

| Model No.           | TS 9672.144                                                                                                                                                                                                                                                                                                                                                                                                                                                                        |
|---------------------|------------------------------------------------------------------------------------------------------------------------------------------------------------------------------------------------------------------------------------------------------------------------------------------------------------------------------------------------------------------------------------------------------------------------------------------------------------------------------------|
| Product description | Suitable for TS enclosures instead of a door or rear panel. The partial doors may be combined with one another as required. A trim panel is required at the top and bottom in each case. Door may be optionally hinged on the right or left. In the case of doors without viewing panel (height 600 – 1000 mm), monitor frame SZ 2305.000 may be installed. Standard double-bit lock insert may be exchanged for lock inserts, type F, and from 600 mm height, for comfort handle. |
| Material            | Sheet steel, 2 mm                                                                                                                                                                                                                                                                                                                                                                                                                                                                  |
| Surface finish      | Textured paint                                                                                                                                                                                                                                                                                                                                                                                                                                                                     |
| Colour              | RAL 7035                                                                                                                                                                                                                                                                                                                                                                                                                                                                           |
| Supply includes     | Cross member Hinges Lock components Assembly parts                                                                                                                                                                                                                                                                                                                                                                                                                                 |
| Dimensions          | Width: 400 mm<br>Height: 400 mm                                                                                                                                                                                                                                                                                                                                                                                                                                                    |