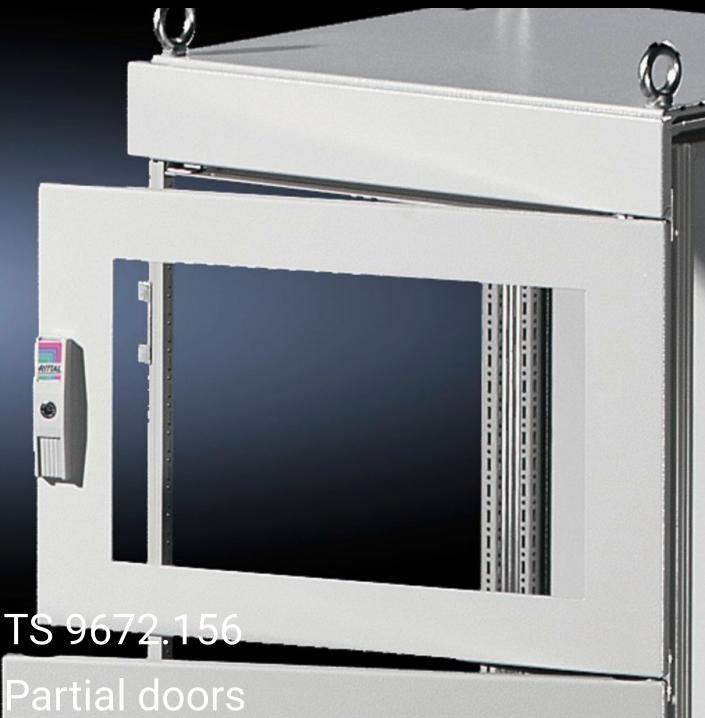

## TS 9672.156 - Partial doors for TS

Door may be optionally hinged on the right or left.

## **Features**

| Model No.           | TS 9672.156                                                                                                                                                                                                                                                                                                                                                                                                                                                                        |
|---------------------|------------------------------------------------------------------------------------------------------------------------------------------------------------------------------------------------------------------------------------------------------------------------------------------------------------------------------------------------------------------------------------------------------------------------------------------------------------------------------------|
| Product description | Suitable for TS enclosures instead of a door or rear panel. The partial doors may be combined with one another as required. A trim panel is required at the top and bottom in each case. Door may be optionally hinged on the right or left. In the case of doors without viewing panel (height 600 – 1000 mm), monitor frame SZ 2305.000 may be installed. Standard double-bit lock insert may be exchanged for lock inserts, type F, and from 600 mm height, for comfort handle. |
| Material            | Sheet steel, 2 mm                                                                                                                                                                                                                                                                                                                                                                                                                                                                  |
| Surface finish      | Textured paint                                                                                                                                                                                                                                                                                                                                                                                                                                                                     |
| Colour              | RAL 7035                                                                                                                                                                                                                                                                                                                                                                                                                                                                           |
| Supply includes     | Cross member Hinges Lock components Assembly parts                                                                                                                                                                                                                                                                                                                                                                                                                                 |
| Dimensions          | Width: 400 mm<br>Height: 1,600 mm                                                                                                                                                                                                                                                                                                                                                                                                                                                  |