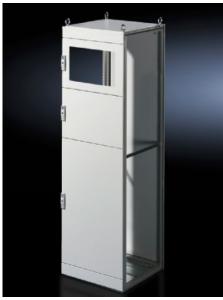

## TS 9672.158 - Partial doors for TS

Door may be optionally hinged on the right or left.

## **Features**

| Model No.           | TS 9672.158                                                                                                                                                                                                                                                                                                                                                                                                                                                                        |
|---------------------|------------------------------------------------------------------------------------------------------------------------------------------------------------------------------------------------------------------------------------------------------------------------------------------------------------------------------------------------------------------------------------------------------------------------------------------------------------------------------------|
| Product description | Suitable for TS enclosures instead of a door or rear panel. The partial doors may be combined with one another as required. A trim panel is required at the top and bottom in each case. Door may be optionally hinged on the right or left. In the case of doors without viewing panel (height 600 – 1000 mm), monitor frame SZ 2305.000 may be installed. Standard double-bit lock insert may be exchanged for lock inserts, type F, and from 600 mm height, for comfort handle. |
| Material            | Sheet steel, 2 mm                                                                                                                                                                                                                                                                                                                                                                                                                                                                  |
| Surface finish      | Textured paint                                                                                                                                                                                                                                                                                                                                                                                                                                                                     |
| Colour              | RAL 7035                                                                                                                                                                                                                                                                                                                                                                                                                                                                           |
| Supply includes     | Cross member<br>Hinges<br>Lock components                                                                                                                                                                                                                                                                                                                                                                                                                                          |
|                     | Assembly parts                                                                                                                                                                                                                                                                                                                                                                                                                                                                     |
| Dimensions          | Width: 400 mm                                                                                                                                                                                                                                                                                                                                                                                                                                                                      |
|                     | Height: 1,800 mm                                                                                                                                                                                                                                                                                                                                                                                                                                                                   |
|                     |                                                                                                                                                                                                                                                                                                                                                                                                                                                                                    |