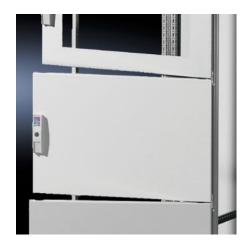

## TS 9672.158 - Partial doors for TS

Door may be optionally hinged on the right or left.

## **Features**

| Model No.           | TS 9672.158                                                                                                                                                                                                                                                                                                                                                                                                                                                                        |
|---------------------|------------------------------------------------------------------------------------------------------------------------------------------------------------------------------------------------------------------------------------------------------------------------------------------------------------------------------------------------------------------------------------------------------------------------------------------------------------------------------------|
| Product description | Suitable for TS enclosures instead of a door or rear panel. The partial doors may be combined with one another as required. A trim panel is required at the top and bottom in each case. Door may be optionally hinged on the right or left. In the case of doors without viewing panel (height 600 – 1000 mm), monitor frame SZ 2305.000 may be installed. Standard double-bit lock insert may be exchanged for lock inserts, type F, and from 600 mm height, for comfort handle. |
| Material            | Sheet steel, 2 mm                                                                                                                                                                                                                                                                                                                                                                                                                                                                  |
| Surface finish      | Textured paint                                                                                                                                                                                                                                                                                                                                                                                                                                                                     |
| Colour              | RAL 7035                                                                                                                                                                                                                                                                                                                                                                                                                                                                           |
| Supply includes     | Cross member<br>Hinges<br>Lock components                                                                                                                                                                                                                                                                                                                                                                                                                                          |
|                     | Assembly parts                                                                                                                                                                                                                                                                                                                                                                                                                                                                     |
| Dimensions          | Width: 400 mm                                                                                                                                                                                                                                                                                                                                                                                                                                                                      |
|                     | Height: 1,800 mm                                                                                                                                                                                                                                                                                                                                                                                                                                                                   |
|                     |                                                                                                                                                                                                                                                                                                                                                                                                                                                                                    |