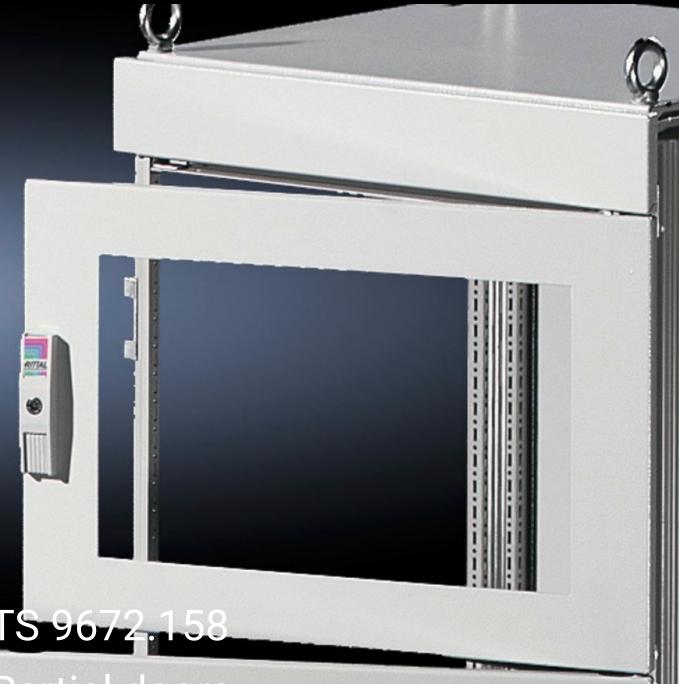

## TS 9672.158 - Partial doors for TS

Door may be optionally hinged on the right or left.

## **Features**

| Model No.           | TS 9672.158                                                                                                                                                                                                                                                                                                                                                                                                                                                                        |
|---------------------|------------------------------------------------------------------------------------------------------------------------------------------------------------------------------------------------------------------------------------------------------------------------------------------------------------------------------------------------------------------------------------------------------------------------------------------------------------------------------------|
| Product description | Suitable for TS enclosures instead of a door or rear panel. The partial doors may be combined with one another as required. A trim panel is required at the top and bottom in each case. Door may be optionally hinged on the right or left. In the case of doors without viewing panel (height 600 – 1000 mm), monitor frame SZ 2305.000 may be installed. Standard double-bit lock insert may be exchanged for lock inserts, type F, and from 600 mm height, for comfort handle. |
| Material            | Sheet steel, 2 mm                                                                                                                                                                                                                                                                                                                                                                                                                                                                  |
| Surface finish      | Textured paint                                                                                                                                                                                                                                                                                                                                                                                                                                                                     |
| Colour              | RAL 7035                                                                                                                                                                                                                                                                                                                                                                                                                                                                           |
| Supply includes     | Cross member<br>Hinges<br>Lock components                                                                                                                                                                                                                                                                                                                                                                                                                                          |
|                     | Assembly parts                                                                                                                                                                                                                                                                                                                                                                                                                                                                     |
| Dimensions          | Width: 400 mm                                                                                                                                                                                                                                                                                                                                                                                                                                                                      |
|                     | Height: 1,800 mm                                                                                                                                                                                                                                                                                                                                                                                                                                                                   |
|                     |                                                                                                                                                                                                                                                                                                                                                                                                                                                                                    |