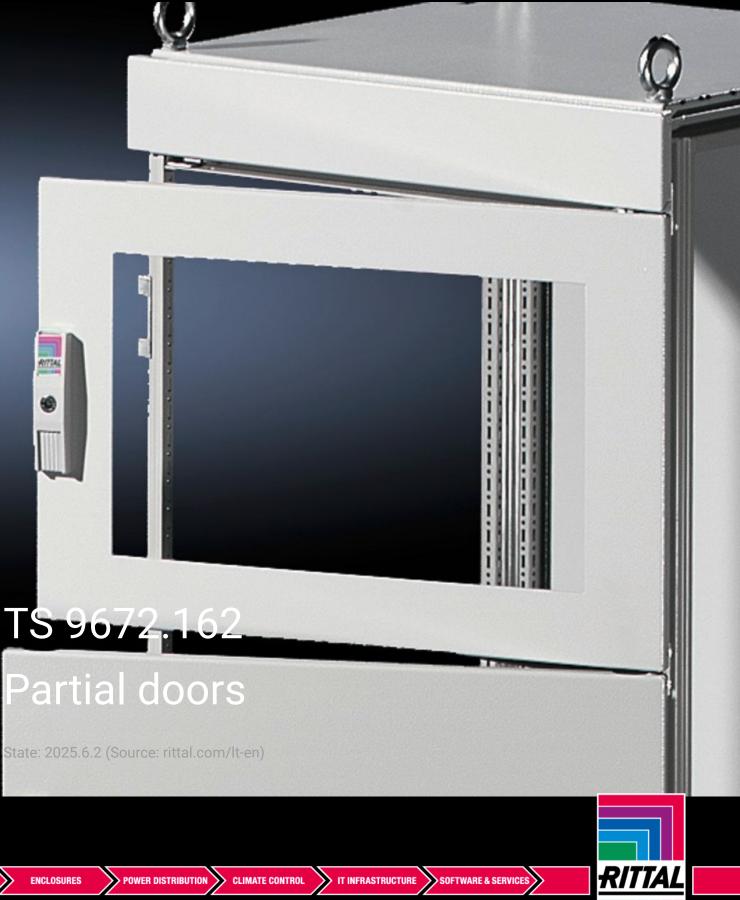

## TS 9672.162 - Partial doors for TS

Door may be optionally hinged on the right or left.

## Features

| TS 9672.162                                                                                                                                                                                                                                                                                                                                                                                                                                                                                         |
|-----------------------------------------------------------------------------------------------------------------------------------------------------------------------------------------------------------------------------------------------------------------------------------------------------------------------------------------------------------------------------------------------------------------------------------------------------------------------------------------------------|
| Suitable for TS enclosures instead of a door or rear panel. The<br>partial doors may be combined with one another as required. A trim<br>panel is required at the top and bottom in each case. Door may be<br>optionally hinged on the right or left. In the case of doors without<br>viewing panel (height 600 – 1000 mm), monitor frame SZ 2305.000<br>may be installed. Standard double-bit lock insert may be exchanged<br>for lock inserts, type F, and from 600 mm height, for comfort handle |
| Sheet steel, 2 mm                                                                                                                                                                                                                                                                                                                                                                                                                                                                                   |
| Textured paint                                                                                                                                                                                                                                                                                                                                                                                                                                                                                      |
| RAL 7035                                                                                                                                                                                                                                                                                                                                                                                                                                                                                            |
| Cross member<br>Hinges<br>Lock components<br>Assembly parts                                                                                                                                                                                                                                                                                                                                                                                                                                         |
| Width: 600 mm<br>Height: 200 mm                                                                                                                                                                                                                                                                                                                                                                                                                                                                     |
|                                                                                                                                                                                                                                                                                                                                                                                                                                                                                                     |