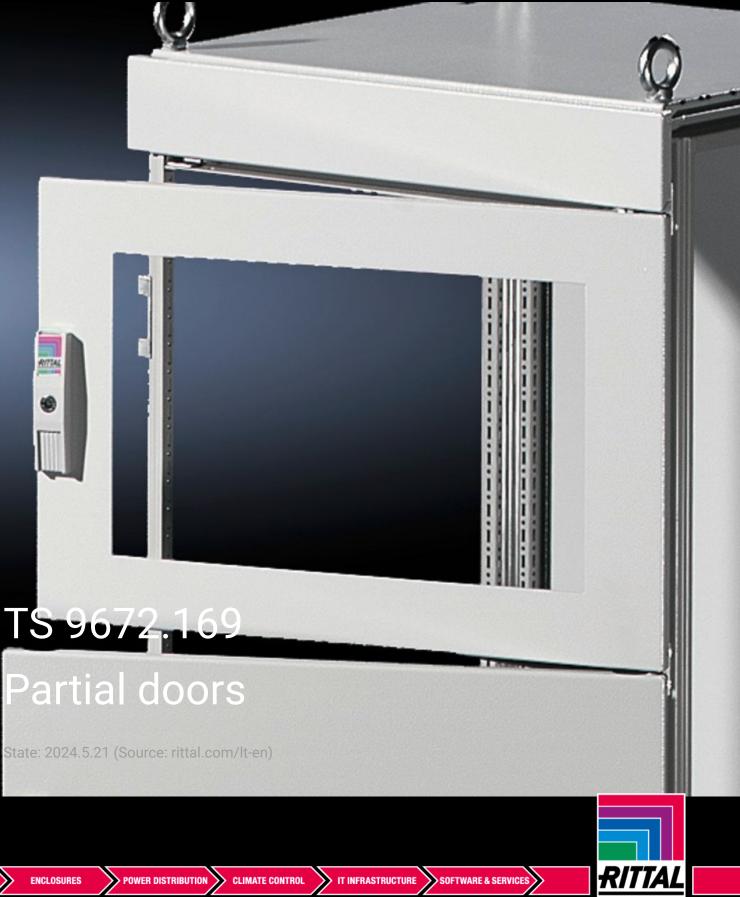

## TS 9672.169 - Partial doors for TS

Door may be optionally hinged on the right or left.

## Features

| Model No.           | TS 9672.169                                                                                                                                                                                                                                                                                                                                                                                                                                                                                          |
|---------------------|------------------------------------------------------------------------------------------------------------------------------------------------------------------------------------------------------------------------------------------------------------------------------------------------------------------------------------------------------------------------------------------------------------------------------------------------------------------------------------------------------|
| Design              | with viewing window                                                                                                                                                                                                                                                                                                                                                                                                                                                                                  |
| Product description | Suitable for TS enclosures instead of a door or rear panel. The<br>partial doors may be combined with one another as required. A trim<br>panel is required at the top and bottom in each case. Door may be<br>optionally hinged on the right or left. In the case of doors without<br>viewing panel (height 600 – 1000 mm), monitor frame SZ 2305.000<br>may be installed. Standard double-bit lock insert may be exchanged<br>for lock inserts, type F, and from 600 mm height, for comfort handle. |
| Material            | Sheet steel, 2 mm<br>Viewing window: Single-pane safety glass, 3 mm                                                                                                                                                                                                                                                                                                                                                                                                                                  |
| Surface finish      | Textured paint                                                                                                                                                                                                                                                                                                                                                                                                                                                                                       |
| Colour              | RAL 7035                                                                                                                                                                                                                                                                                                                                                                                                                                                                                             |
| Supply includes     | Cross member<br>Hinges<br>Lock components<br>Assembly parts                                                                                                                                                                                                                                                                                                                                                                                                                                          |