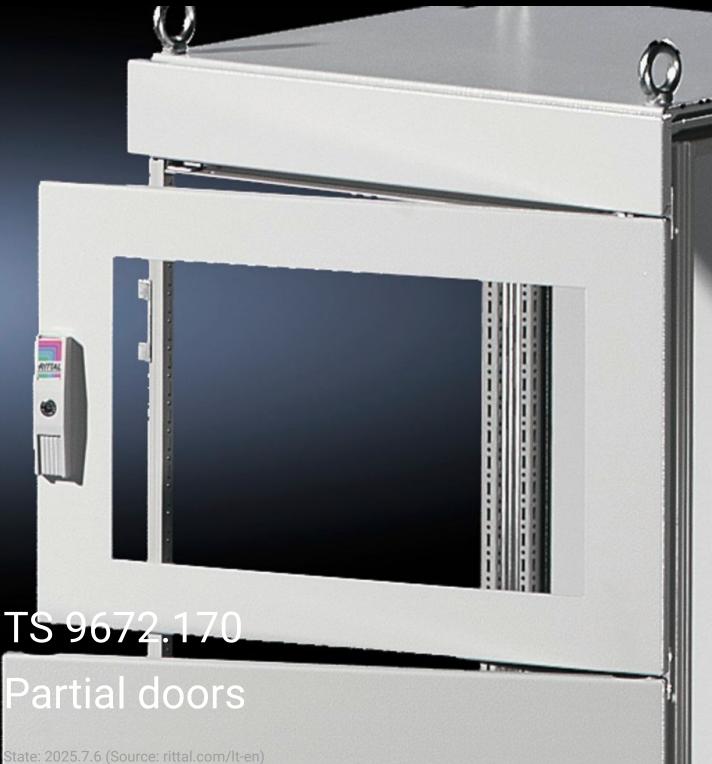

## TS 9672.170 - Partial doors for TS

Door may be optionally hinged on the right or left.

## **Features**

| Model No.           | TS 9672.170                                                                                                                                                                                                                                                                                                                                                                                                                                                                        |
|---------------------|------------------------------------------------------------------------------------------------------------------------------------------------------------------------------------------------------------------------------------------------------------------------------------------------------------------------------------------------------------------------------------------------------------------------------------------------------------------------------------|
| Product description | Suitable for TS enclosures instead of a door or rear panel. The partial doors may be combined with one another as required. A trim panel is required at the top and bottom in each case. Door may be optionally hinged on the right or left. In the case of doors without viewing panel (height 600 – 1000 mm), monitor frame SZ 2305.000 may be installed. Standard double-bit lock insert may be exchanged for lock inserts, type F, and from 600 mm height, for comfort handle. |
| Material            | Sheet steel, 2 mm                                                                                                                                                                                                                                                                                                                                                                                                                                                                  |
| Surface finish      | Textured paint                                                                                                                                                                                                                                                                                                                                                                                                                                                                     |
| Colour              | RAL 7035                                                                                                                                                                                                                                                                                                                                                                                                                                                                           |
| Supply includes     | Cross member Hinges Lock components Assembly parts                                                                                                                                                                                                                                                                                                                                                                                                                                 |
| Dimensions          | Width: 600 mm<br>Height: 2,000 mm                                                                                                                                                                                                                                                                                                                                                                                                                                                  |