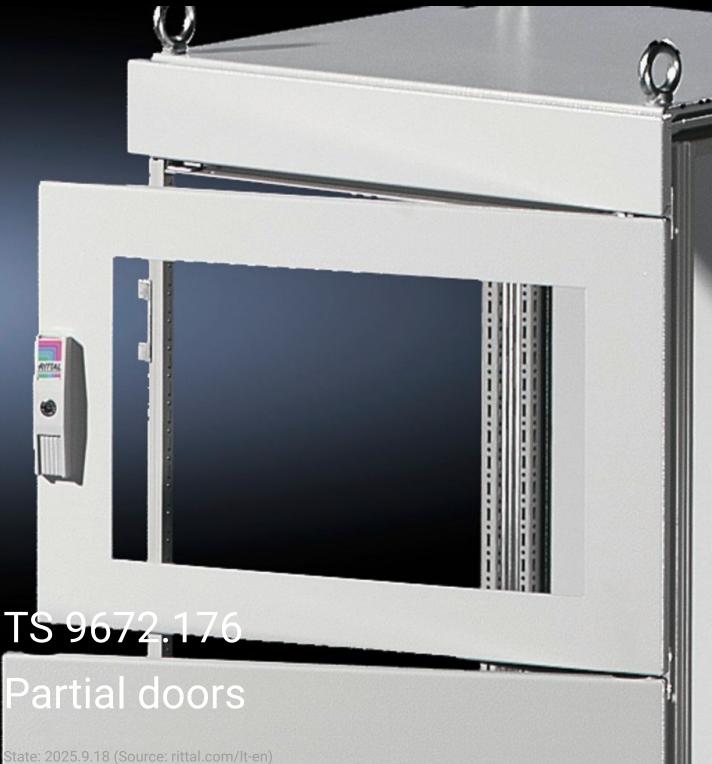

## TS 9672.176 - Partial doors for TS

Door may be optionally hinged on the right or left.

## **Features**

| Model No.           | TS 9672.176                                                                                                                                                                                                                                                                                                                                                                                                                                                                        |
|---------------------|------------------------------------------------------------------------------------------------------------------------------------------------------------------------------------------------------------------------------------------------------------------------------------------------------------------------------------------------------------------------------------------------------------------------------------------------------------------------------------|
| Product description | Suitable for TS enclosures instead of a door or rear panel. The partial doors may be combined with one another as required. A trim panel is required at the top and bottom in each case. Door may be optionally hinged on the right or left. In the case of doors without viewing panel (height 600 – 1000 mm), monitor frame SZ 2305.000 may be installed. Standard double-bit lock insert may be exchanged for lock inserts, type F, and from 600 mm height, for comfort handle. |
| Material            | Sheet steel, 2 mm                                                                                                                                                                                                                                                                                                                                                                                                                                                                  |
| Surface finish      | Textured paint                                                                                                                                                                                                                                                                                                                                                                                                                                                                     |
| Colour              | RAL 7035                                                                                                                                                                                                                                                                                                                                                                                                                                                                           |
| Supply includes     | Cross member<br>Hinges                                                                                                                                                                                                                                                                                                                                                                                                                                                             |
|                     | Lock components                                                                                                                                                                                                                                                                                                                                                                                                                                                                    |
|                     | Assembly parts                                                                                                                                                                                                                                                                                                                                                                                                                                                                     |
| Dimensions          | Width: 600 mm                                                                                                                                                                                                                                                                                                                                                                                                                                                                      |
|                     | Height: 1,600 mm                                                                                                                                                                                                                                                                                                                                                                                                                                                                   |
|                     |                                                                                                                                                                                                                                                                                                                                                                                                                                                                                    |