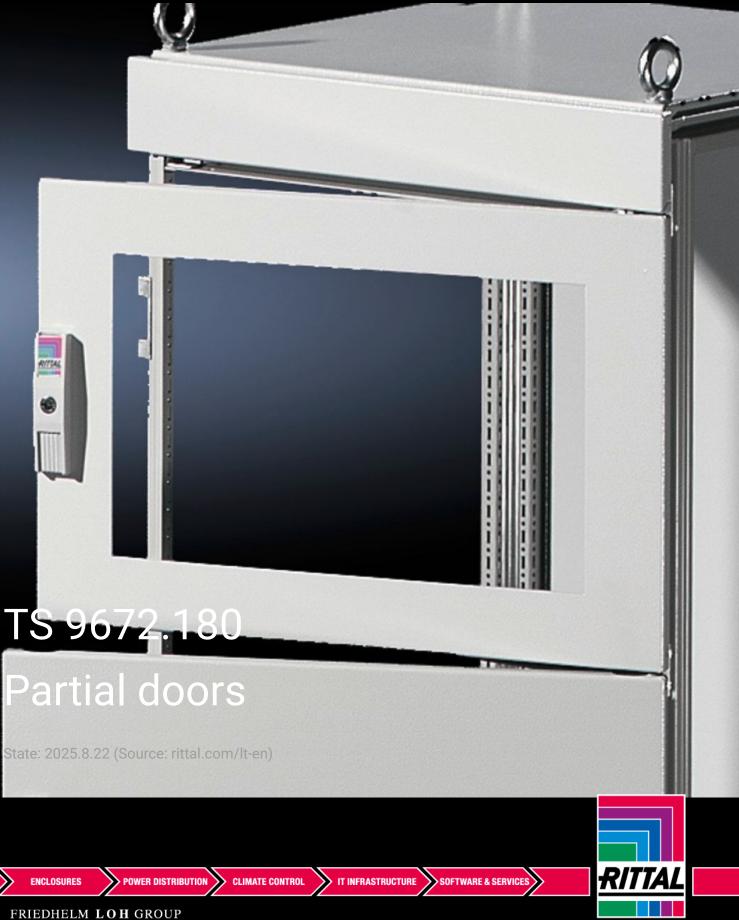

## TS 9672.180 - Partial doors for TS

Door may be optionally hinged on the right or left.

## Features

| TS 9672.180                                                                                                                                                                                                                                                                                                                                                                                                                                                                                         |
|-----------------------------------------------------------------------------------------------------------------------------------------------------------------------------------------------------------------------------------------------------------------------------------------------------------------------------------------------------------------------------------------------------------------------------------------------------------------------------------------------------|
| Suitable for TS enclosures instead of a door or rear panel. The<br>partial doors may be combined with one another as required. A trim<br>panel is required at the top and bottom in each case. Door may be<br>optionally hinged on the right or left. In the case of doors without<br>viewing panel (height 600 – 1000 mm), monitor frame SZ 2305.000<br>may be installed. Standard double-bit lock insert may be exchanged<br>for lock inserts, type F, and from 600 mm height, for comfort handle |
| Sheet steel, 2 mm                                                                                                                                                                                                                                                                                                                                                                                                                                                                                   |
| Textured paint                                                                                                                                                                                                                                                                                                                                                                                                                                                                                      |
| RAL 7035                                                                                                                                                                                                                                                                                                                                                                                                                                                                                            |
| Cross member<br>Hinges<br>Lock components<br>Assembly parts                                                                                                                                                                                                                                                                                                                                                                                                                                         |
| Width: 800 mm<br>Height: 1,000 mm                                                                                                                                                                                                                                                                                                                                                                                                                                                                   |
|                                                                                                                                                                                                                                                                                                                                                                                                                                                                                                     |