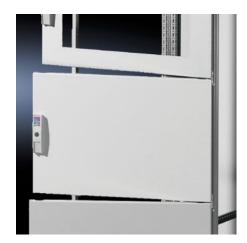

## TS 9672.181 - Partial doors for TS

Door may be optionally hinged on the right or left.

### **Features**

| Model No.           | TS 9672.181                                                                                                                                                                                                                                                                                                                                                                                                                                                                        |
|---------------------|------------------------------------------------------------------------------------------------------------------------------------------------------------------------------------------------------------------------------------------------------------------------------------------------------------------------------------------------------------------------------------------------------------------------------------------------------------------------------------|
| Product description | Suitable for TS enclosures instead of a door or rear panel. The partial doors may be combined with one another as required. A trim panel is required at the top and bottom in each case. Door may be optionally hinged on the right or left. In the case of doors without viewing panel (height 600 – 1000 mm), monitor frame SZ 2305.000 may be installed. Standard double-bit lock insert may be exchanged for lock inserts, type F, and from 600 mm height, for comfort handle. |
| Material            | Sheet steel, 2 mm                                                                                                                                                                                                                                                                                                                                                                                                                                                                  |
| Surface finish      | Textured paint                                                                                                                                                                                                                                                                                                                                                                                                                                                                     |
| Colour              | RAL 7035                                                                                                                                                                                                                                                                                                                                                                                                                                                                           |
| Supply includes     | Cross member Hinges Lock components Assembly parts                                                                                                                                                                                                                                                                                                                                                                                                                                 |
| Dimensions          | Width: 800 mm<br>Height: 150 mm                                                                                                                                                                                                                                                                                                                                                                                                                                                    |
|                     |                                                                                                                                                                                                                                                                                                                                                                                                                                                                                    |