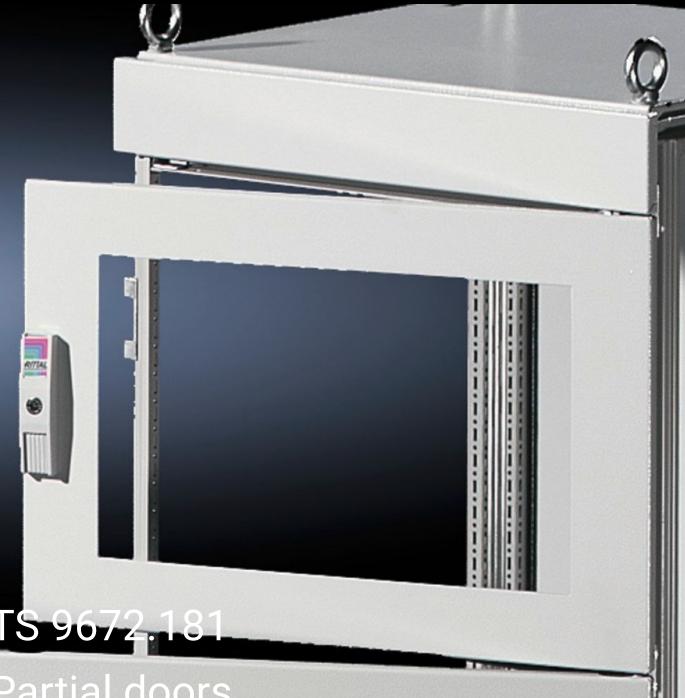

## TS 9672.181 - Partial doors for TS

Door may be optionally hinged on the right or left.

### **Features**

| Model No.           | TS 9672.181                                                                                                                                                                                                                                                                                                                                                                                                                                                                        |
|---------------------|------------------------------------------------------------------------------------------------------------------------------------------------------------------------------------------------------------------------------------------------------------------------------------------------------------------------------------------------------------------------------------------------------------------------------------------------------------------------------------|
| Product description | Suitable for TS enclosures instead of a door or rear panel. The partial doors may be combined with one another as required. A trim panel is required at the top and bottom in each case. Door may be optionally hinged on the right or left. In the case of doors without viewing panel (height 600 – 1000 mm), monitor frame SZ 2305.000 may be installed. Standard double-bit lock insert may be exchanged for lock inserts, type F, and from 600 mm height, for comfort handle. |
| Material            | Sheet steel, 2 mm                                                                                                                                                                                                                                                                                                                                                                                                                                                                  |
| Surface finish      | Textured paint                                                                                                                                                                                                                                                                                                                                                                                                                                                                     |
| Colour              | RAL 7035                                                                                                                                                                                                                                                                                                                                                                                                                                                                           |
| Supply includes     | Cross member Hinges Lock components Assembly parts                                                                                                                                                                                                                                                                                                                                                                                                                                 |
| Dimensions          | Width: 800 mm<br>Height: 150 mm                                                                                                                                                                                                                                                                                                                                                                                                                                                    |
|                     |                                                                                                                                                                                                                                                                                                                                                                                                                                                                                    |