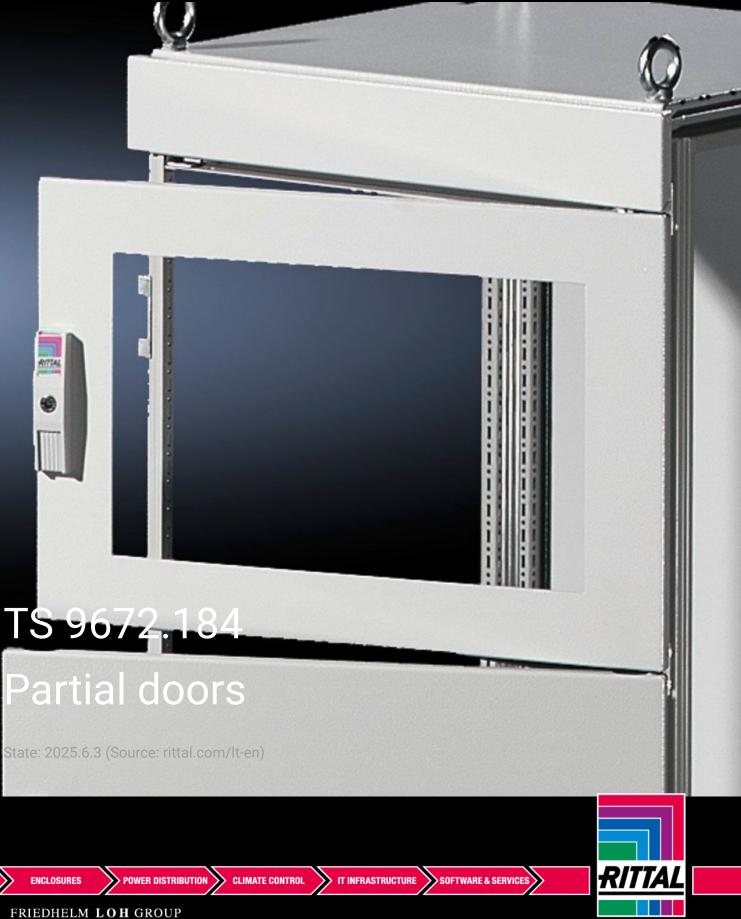

## TS 9672.184 - Partial doors for TS

Door may be optionally hinged on the right or left.

## Features

| TS 9672.184                                                                                                                                                                                                                                                                                                                                                                                                                                                                                         |
|-----------------------------------------------------------------------------------------------------------------------------------------------------------------------------------------------------------------------------------------------------------------------------------------------------------------------------------------------------------------------------------------------------------------------------------------------------------------------------------------------------|
| Quitable for TO analogues instead of a door or reactional. The                                                                                                                                                                                                                                                                                                                                                                                                                                      |
| Suitable for TS enclosures instead of a door or rear panel. The<br>partial doors may be combined with one another as required. A trim<br>panel is required at the top and bottom in each case. Door may be<br>optionally hinged on the right or left. In the case of doors without<br>viewing panel (height 600 – 1000 mm), monitor frame SZ 2305.000<br>may be installed. Standard double-bit lock insert may be exchanged<br>for lock inserts, type F, and from 600 mm height, for comfort handle |
| Sheet steel, 2 mm                                                                                                                                                                                                                                                                                                                                                                                                                                                                                   |
| Textured paint                                                                                                                                                                                                                                                                                                                                                                                                                                                                                      |
| RAL 7035                                                                                                                                                                                                                                                                                                                                                                                                                                                                                            |
| Cross member<br>Hinges<br>Lock components<br>Assembly parts                                                                                                                                                                                                                                                                                                                                                                                                                                         |
| Width: 800 mm<br>Height: 400 mm                                                                                                                                                                                                                                                                                                                                                                                                                                                                     |
|                                                                                                                                                                                                                                                                                                                                                                                                                                                                                                     |