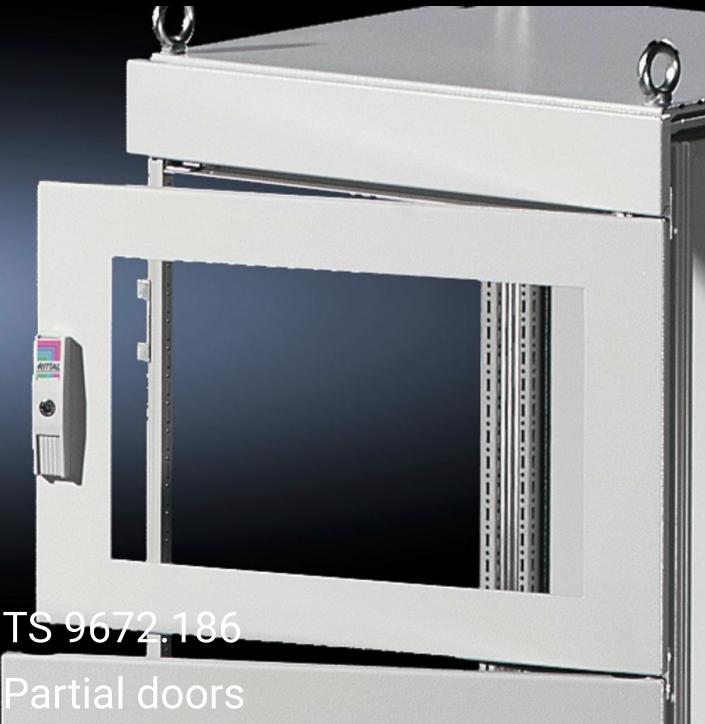

## TS 9672.186 - Partial doors for TS

Door may be optionally hinged on the right or left.

## **Features**

| Model No.           | TS 9672.186                                                                                                                                                                                                                                                                                                                                                                                                                                                                        |
|---------------------|------------------------------------------------------------------------------------------------------------------------------------------------------------------------------------------------------------------------------------------------------------------------------------------------------------------------------------------------------------------------------------------------------------------------------------------------------------------------------------|
| Product description | Suitable for TS enclosures instead of a door or rear panel. The partial doors may be combined with one another as required. A trim panel is required at the top and bottom in each case. Door may be optionally hinged on the right or left. In the case of doors without viewing panel (height 600 – 1000 mm), monitor frame SZ 2305.000 may be installed. Standard double-bit lock insert may be exchanged for lock inserts, type F, and from 600 mm height, for comfort handle. |
| Material            | Sheet steel, 2 mm                                                                                                                                                                                                                                                                                                                                                                                                                                                                  |
| Surface finish      | Textured paint                                                                                                                                                                                                                                                                                                                                                                                                                                                                     |
| Colour              | RAL 7035                                                                                                                                                                                                                                                                                                                                                                                                                                                                           |
| Supply includes     | Cross member Hinges Lock components Assembly parts                                                                                                                                                                                                                                                                                                                                                                                                                                 |
| Dimensions          | Width: 800 mm<br>Height: 600 mm                                                                                                                                                                                                                                                                                                                                                                                                                                                    |