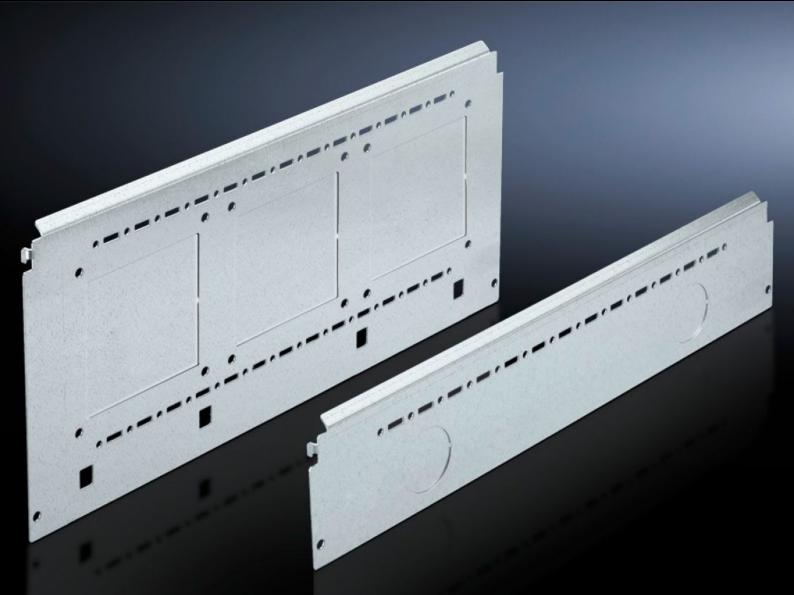

# SV 9673.052 - Compartment side panel module for internal compartmentalisation

Side divider panel for compartments, for locating into the TS pitch pattern.

### Features

| Model No.             | SV 9673.052                                                                                                                                                                                                                                                                                                                                                                                                                                                                                                            |
|-----------------------|------------------------------------------------------------------------------------------------------------------------------------------------------------------------------------------------------------------------------------------------------------------------------------------------------------------------------------------------------------------------------------------------------------------------------------------------------------------------------------------------------------------------|
| Product description   | Side divider panel for compartments, for locating into the TS pitch<br>pattern. Prepared for the location of mounting brackets for<br>horizontal compartment dividers or mounting plates. Two TS<br>system punchings allow the use of additional TS accessories. The<br>side panel modules for reduced compartment depth and an<br>auxiliary construction using TS punched rails 17 x 17 mm can be<br>used to provide a separate enclosure space in the side panel area,<br>e.g. for the provision of a busbar system. |
| Material              | Sheet steel, 1.5 mm                                                                                                                                                                                                                                                                                                                                                                                                                                                                                                    |
| Surface finish        | Zinc-plated                                                                                                                                                                                                                                                                                                                                                                                                                                                                                                            |
| Supply includes       | Assembly parts                                                                                                                                                                                                                                                                                                                                                                                                                                                                                                         |
| For compartment depth | 425 mm                                                                                                                                                                                                                                                                                                                                                                                                                                                                                                                 |
| Dimensions            | Height: 200 mm                                                                                                                                                                                                                                                                                                                                                                                                                                                                                                         |
| Packs of              | 6 pc(s).                                                                                                                                                                                                                                                                                                                                                                                                                                                                                                               |
| Net weight            | 5.232                                                                                                                                                                                                                                                                                                                                                                                                                                                                                                                  |
| Gross weight          | 5.506                                                                                                                                                                                                                                                                                                                                                                                                                                                                                                                  |
| Customs tariff number | 73269098                                                                                                                                                                                                                                                                                                                                                                                                                                                                                                               |
| EAN                   | 4028177543553                                                                                                                                                                                                                                                                                                                                                                                                                                                                                                          |
|                       |                                                                                                                                                                                                                                                                                                                                                                                                                                                                                                                        |