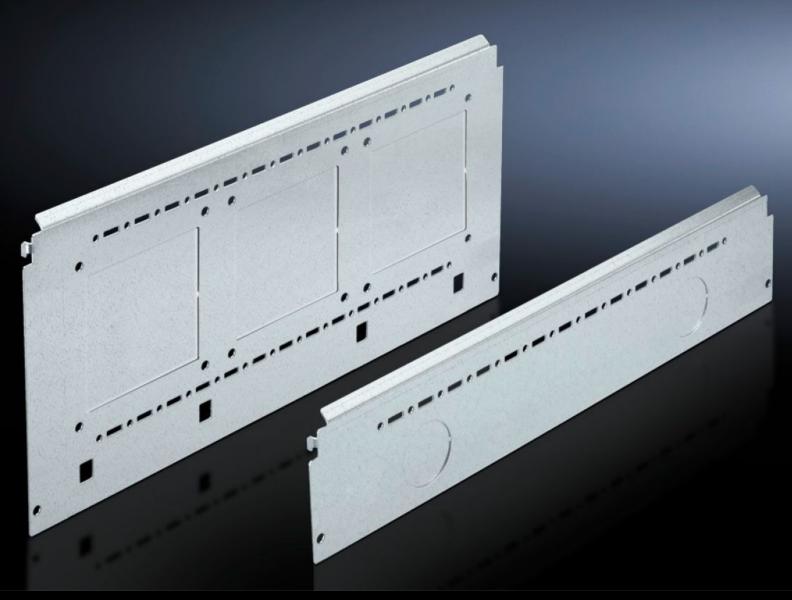

# SV 9673.061 - Compartment side panel module for internal compartmentalisation

Side divider panel for compartments, for locating into the TS pitch pattern.

#### **Features**

| Product description   | Side divider panel for compartments, for locating into the TS pitch pattern. Prepared for the location of mounting brackets for                                                                                                                                                                                                                                   |
|-----------------------|-------------------------------------------------------------------------------------------------------------------------------------------------------------------------------------------------------------------------------------------------------------------------------------------------------------------------------------------------------------------|
|                       | horizontal compartment dividers or mounting plates. Two TS system punchings allow the use of additional TS accessories. The side panel modules for reduced compartment depth and an auxiliary construction using TS punched rails 17 x 17 mm can be used to provide a separate enclosure space in the side panel area, e.g. for the provision of a busbar system. |
| Material              | Sheet steel, 1.5 mm                                                                                                                                                                                                                                                                                                                                               |
| Surface finish        | Zinc-plated                                                                                                                                                                                                                                                                                                                                                       |
| Supply includes       | Assembly parts                                                                                                                                                                                                                                                                                                                                                    |
| For compartment depth | 600 mm                                                                                                                                                                                                                                                                                                                                                            |
| Dimensions            | Height: 100 mm                                                                                                                                                                                                                                                                                                                                                    |
| Packs of              | 6 pc(s).                                                                                                                                                                                                                                                                                                                                                          |
| Net weight            | 3.384                                                                                                                                                                                                                                                                                                                                                             |
| Gross weight          | 3.586                                                                                                                                                                                                                                                                                                                                                             |
| Customs tariff number | 73269098                                                                                                                                                                                                                                                                                                                                                          |
| EAN                   | 4028177543331                                                                                                                                                                                                                                                                                                                                                     |