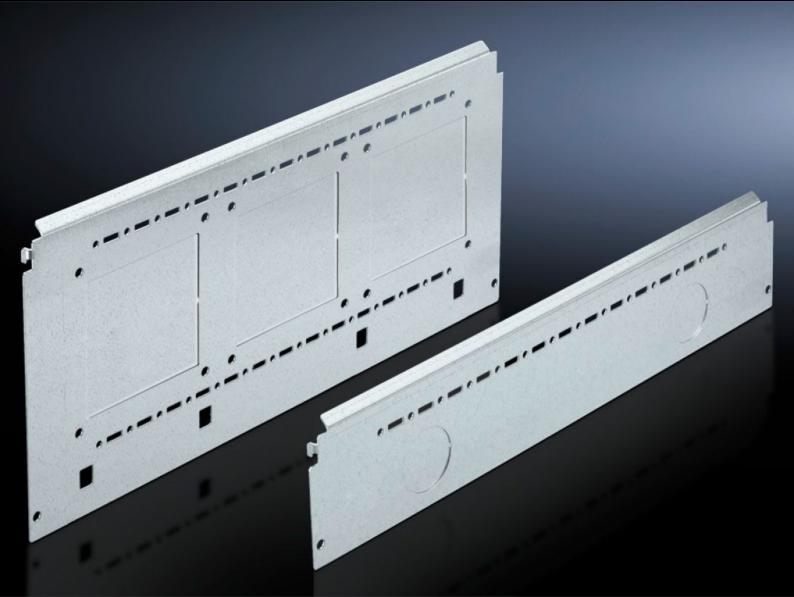

# SV 9673.064 - Compartment side panel module for internal compartmentalisation

Side divider panel for compartments, for locating into the TS pitch pattern.

### Features

| Model No.             | SV 9673.064                                                                                                                                                                                                                                                                                                                                                                                                                                                                                                            |
|-----------------------|------------------------------------------------------------------------------------------------------------------------------------------------------------------------------------------------------------------------------------------------------------------------------------------------------------------------------------------------------------------------------------------------------------------------------------------------------------------------------------------------------------------------|
| Product description   | Side divider panel for compartments, for locating into the TS pitch<br>pattern. Prepared for the location of mounting brackets for<br>horizontal compartment dividers or mounting plates. Two TS<br>system punchings allow the use of additional TS accessories. The<br>side panel modules for reduced compartment depth and an<br>auxiliary construction using TS punched rails 17 x 17 mm can be<br>used to provide a separate enclosure space in the side panel area,<br>e.g. for the provision of a busbar system. |
| Material              | Sheet steel, 1.5 mm                                                                                                                                                                                                                                                                                                                                                                                                                                                                                                    |
| Surface finish        | Zinc-plated                                                                                                                                                                                                                                                                                                                                                                                                                                                                                                            |
| Supply includes       | Assembly parts                                                                                                                                                                                                                                                                                                                                                                                                                                                                                                         |
| For compartment depth | 600 mm                                                                                                                                                                                                                                                                                                                                                                                                                                                                                                                 |
| Dimensions            | Height: 400 mm                                                                                                                                                                                                                                                                                                                                                                                                                                                                                                         |
| Packs of              | 2 pc(s).                                                                                                                                                                                                                                                                                                                                                                                                                                                                                                               |
| Net weight            | 4.846                                                                                                                                                                                                                                                                                                                                                                                                                                                                                                                  |
| Gross weight          | 5.1                                                                                                                                                                                                                                                                                                                                                                                                                                                                                                                    |
| Customs tariff number | 94039910                                                                                                                                                                                                                                                                                                                                                                                                                                                                                                               |
| EAN                   | 4028177684720                                                                                                                                                                                                                                                                                                                                                                                                                                                                                                          |