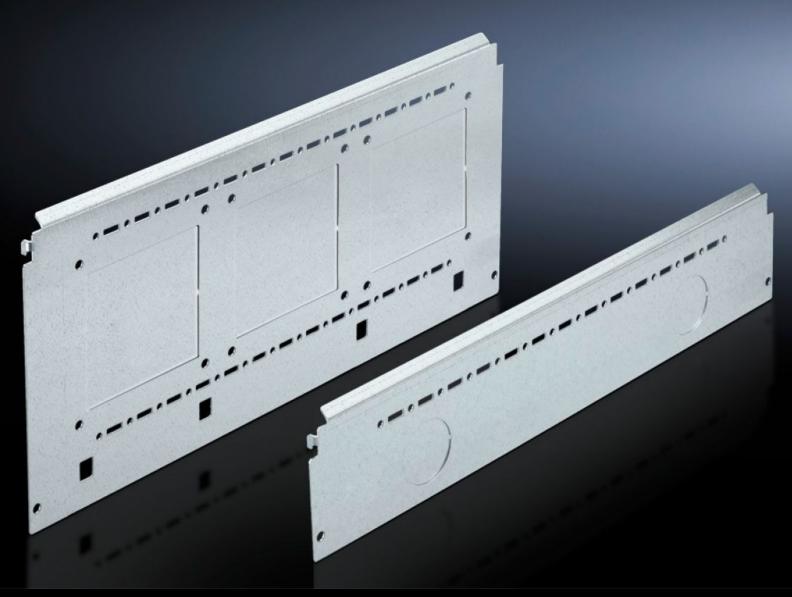

# SV 9673.066 - Compartment side panel module for internal compartmentalisation

Side divider panel for compartments, for locating into the TS pitch pattern.

#### **Features**

| Model No.             | SV 9673.066                                                                                                                                                                                                                                                                                                                                                                                                                                                                                       |  |
|-----------------------|---------------------------------------------------------------------------------------------------------------------------------------------------------------------------------------------------------------------------------------------------------------------------------------------------------------------------------------------------------------------------------------------------------------------------------------------------------------------------------------------------|--|
| Product description   | Side divider panel for compartments, for locating into the TS pitch pattern. Prepared for the location of mounting brackets for horizontal compartment dividers or mounting plates. Two TS system punchings allow the use of additional TS accessories. The side panel modules for reduced compartment depth and an auxiliary construction using TS punched rails 17 x 17 mm can be used to provide a separate enclosure space in the side panel area, e.g. for the provision of a busbar system. |  |
| Material              | Sheet steel, 1.5 mm                                                                                                                                                                                                                                                                                                                                                                                                                                                                               |  |
| Surface finish        | Zinc-plated                                                                                                                                                                                                                                                                                                                                                                                                                                                                                       |  |
| Supply includes       | Assembly parts                                                                                                                                                                                                                                                                                                                                                                                                                                                                                    |  |
| For compartment depth | 600 mm                                                                                                                                                                                                                                                                                                                                                                                                                                                                                            |  |
| Dimensions            | Height: 600 mm                                                                                                                                                                                                                                                                                                                                                                                                                                                                                    |  |
| Packs of              | 2 pc(s).                                                                                                                                                                                                                                                                                                                                                                                                                                                                                          |  |
| Net weight            | 7                                                                                                                                                                                                                                                                                                                                                                                                                                                                                                 |  |
| Gross weight          | 7.66                                                                                                                                                                                                                                                                                                                                                                                                                                                                                              |  |
| Customs tariff number | 73269098                                                                                                                                                                                                                                                                                                                                                                                                                                                                                          |  |
| EAN                   | 4028177575806                                                                                                                                                                                                                                                                                                                                                                                                                                                                                     |  |