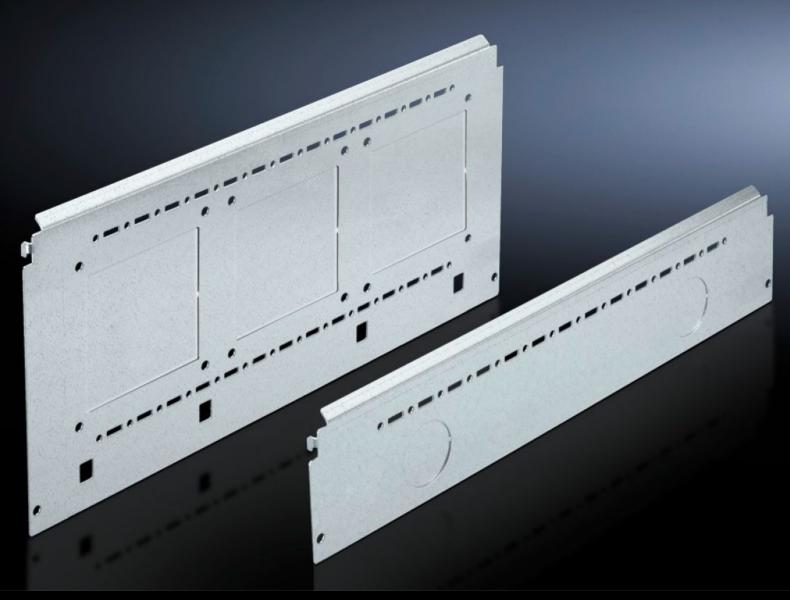

# SV 9673.081 - Compartment side panel module for internal compartmentalisation

Side divider panel for compartments, for locating into the TS pitch pattern.

#### **Features**

| Model No.             | SV 9673.081                                                                                                                                                                                                                                                                                                                                                                                                                                                                                       |  |
|-----------------------|---------------------------------------------------------------------------------------------------------------------------------------------------------------------------------------------------------------------------------------------------------------------------------------------------------------------------------------------------------------------------------------------------------------------------------------------------------------------------------------------------|--|
| Product description   | Side divider panel for compartments, for locating into the TS pitch pattern. Prepared for the location of mounting brackets for horizontal compartment dividers or mounting plates. Two TS system punchings allow the use of additional TS accessories. The side panel modules for reduced compartment depth and an auxiliary construction using TS punched rails 17 x 17 mm can be used to provide a separate enclosure space in the side panel area, e.g. for the provision of a busbar system. |  |
| Material              | Sheet steel, 1.5 mm                                                                                                                                                                                                                                                                                                                                                                                                                                                                               |  |
| Surface finish        | Zinc-plated                                                                                                                                                                                                                                                                                                                                                                                                                                                                                       |  |
| Supply includes       | Assembly parts                                                                                                                                                                                                                                                                                                                                                                                                                                                                                    |  |
| For compartment depth | 800 mm                                                                                                                                                                                                                                                                                                                                                                                                                                                                                            |  |
| Dimensions            | Height: 100 mm                                                                                                                                                                                                                                                                                                                                                                                                                                                                                    |  |
| Packs of              | 6 pc(s).                                                                                                                                                                                                                                                                                                                                                                                                                                                                                          |  |
| Net weight            | 4.8                                                                                                                                                                                                                                                                                                                                                                                                                                                                                               |  |
| Gross weight          | 5                                                                                                                                                                                                                                                                                                                                                                                                                                                                                                 |  |
| Customs tariff number | 73269098                                                                                                                                                                                                                                                                                                                                                                                                                                                                                          |  |
| EAN                   | 4028177575837                                                                                                                                                                                                                                                                                                                                                                                                                                                                                     |  |