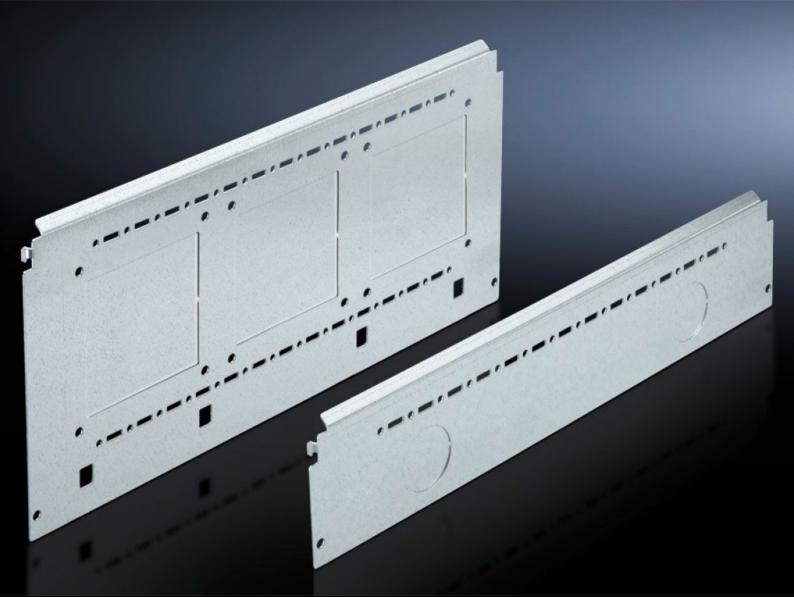

# SV 9673.085 - Compartment side panel module for internal compartmentalisation

Side divider panel for compartments, for locating into the TS pitch pattern.

### Features

| Model No.             | SV 9673.085                                                                                                                                                                                                                                                                                                                                                                                                                                                                                                            |
|-----------------------|------------------------------------------------------------------------------------------------------------------------------------------------------------------------------------------------------------------------------------------------------------------------------------------------------------------------------------------------------------------------------------------------------------------------------------------------------------------------------------------------------------------------|
| Product description   | Side divider panel for compartments, for locating into the TS pitch<br>pattern. Prepared for the location of mounting brackets for<br>horizontal compartment dividers or mounting plates. Two TS<br>system punchings allow the use of additional TS accessories. The<br>side panel modules for reduced compartment depth and an<br>auxiliary construction using TS punched rails 17 x 17 mm can be<br>used to provide a separate enclosure space in the side panel area,<br>e.g. for the provision of a busbar system. |
| Material              | Sheet steel, 1.5 mm                                                                                                                                                                                                                                                                                                                                                                                                                                                                                                    |
| Surface finish        | Zinc-plated                                                                                                                                                                                                                                                                                                                                                                                                                                                                                                            |
| Supply includes       | Assembly parts                                                                                                                                                                                                                                                                                                                                                                                                                                                                                                         |
| For compartment depth | 800 mm                                                                                                                                                                                                                                                                                                                                                                                                                                                                                                                 |
| Dimensions            | Height: 150 mm                                                                                                                                                                                                                                                                                                                                                                                                                                                                                                         |
| Packs of              | 6 pc(s).                                                                                                                                                                                                                                                                                                                                                                                                                                                                                                               |
| Net weight            | 6.9                                                                                                                                                                                                                                                                                                                                                                                                                                                                                                                    |
| Gross weight          | 7.26                                                                                                                                                                                                                                                                                                                                                                                                                                                                                                                   |
| Customs tariff number | 73269098                                                                                                                                                                                                                                                                                                                                                                                                                                                                                                               |
| EAN                   | 4028177575851                                                                                                                                                                                                                                                                                                                                                                                                                                                                                                          |
|                       |                                                                                                                                                                                                                                                                                                                                                                                                                                                                                                                        |