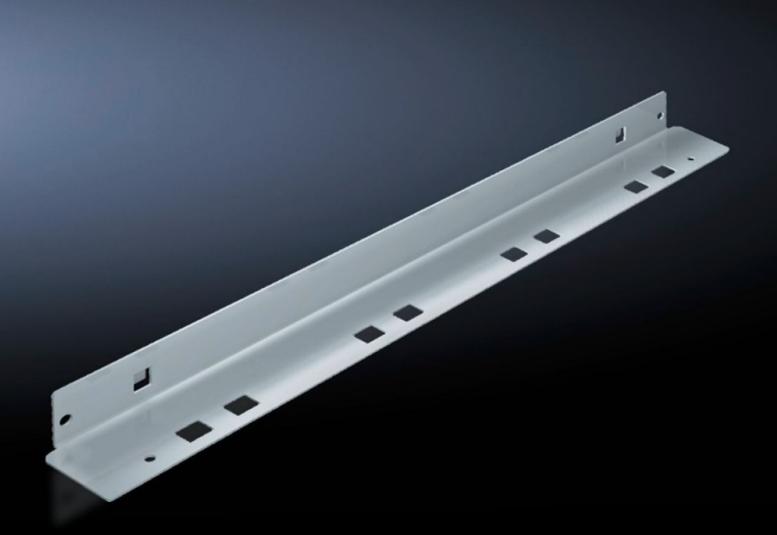

## SV 9673.405 - Mounting bracket for compartment divider

May be attached to a TS frame, a side panel module or between a frame section and an auxiliary construction, allows slide-in attachment of compartment dividers.

## Features

| Model No.             | SV 9673.405                                                                                                                                                                                                                     |
|-----------------------|---------------------------------------------------------------------------------------------------------------------------------------------------------------------------------------------------------------------------------|
| Product description   | The mounting bracket may be attached to a TS frame, to a side<br>panel module or between a frame section and an auxiliary<br>construction. Pre-machined mounting openings allow slide-in<br>attachment of compartment dividers. |
| Material              | Sheet steel, 1.5 mm                                                                                                                                                                                                             |
| Surface finish        | Zinc-plated                                                                                                                                                                                                                     |
| Supply includes       | Assembly parts                                                                                                                                                                                                                  |
| For compartment depth | 425 mm                                                                                                                                                                                                                          |
| Length                | 427 mm                                                                                                                                                                                                                          |
| Dimensions            | Length: 427 mm                                                                                                                                                                                                                  |
| Packs of              | 8 pc(s).                                                                                                                                                                                                                        |
| Net weight            | 2.512                                                                                                                                                                                                                           |
| Gross weight          | 2.71                                                                                                                                                                                                                            |
| Customs tariff number | 73269098                                                                                                                                                                                                                        |
| EAN                   | 4028177543607                                                                                                                                                                                                                   |
| ETIM 9                | EC002525                                                                                                                                                                                                                        |
| ECLASS 8.0            | 27400613                                                                                                                                                                                                                        |