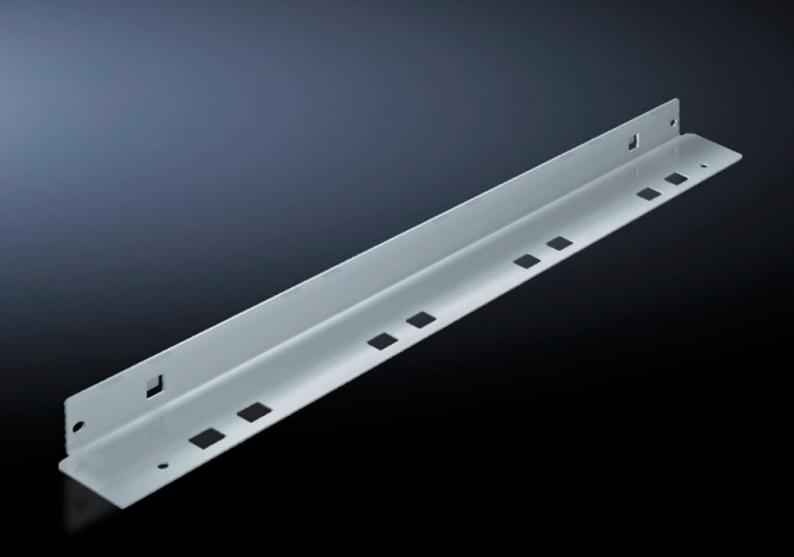

## SV 9673.406 - Mounting bracket for compartment divider

May be attached to a TS frame, a side panel module or between a frame section and an auxiliary construction, allows slide-in attachment of compartment dividers.

## **Features**

| Model No.             | SV 9673.406                                                                                                                                                                                                            |
|-----------------------|------------------------------------------------------------------------------------------------------------------------------------------------------------------------------------------------------------------------|
| Product description   | The mounting bracket may be attached to a TS frame, to a side panel module or between a frame section and an auxiliary construction. Pre-machined mounting openings allow slide-in attachment of compartment dividers. |
| Material              | Sheet steel, 1.5 mm                                                                                                                                                                                                    |
| Surface finish        | Zinc-plated                                                                                                                                                                                                            |
| Supply includes       | Assembly parts                                                                                                                                                                                                         |
| For compartment depth | 600 mm                                                                                                                                                                                                                 |
| Length                | 552 mm                                                                                                                                                                                                                 |
| Dimensions            | Length: 552 mm                                                                                                                                                                                                         |
| Packs of              | 8 pc(s).                                                                                                                                                                                                               |
| Net weight            | 3.4                                                                                                                                                                                                                    |
| Gross weight          | 3.824                                                                                                                                                                                                                  |
| Customs tariff number | 73269098                                                                                                                                                                                                               |
| EAN                   | 4028177544444                                                                                                                                                                                                          |
| ETIM 9                | EC002525                                                                                                                                                                                                               |
| ECLASS 8.0            | 27400613                                                                                                                                                                                                               |