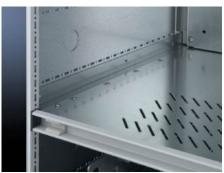

## SV 9673.408 - Mounting bracket for compartment divider

May be attached to a TS frame, a side panel module or between a frame section and an auxiliary construction, allows slide-in attachment of compartment dividers.