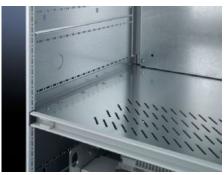

# SV 9673.464 - Compartment divider

For the horizontal separation of compartments.

#### **Features**

| Model No.             | SV 9673.464                                                                                                                                                   |
|-----------------------|---------------------------------------------------------------------------------------------------------------------------------------------------------------|
| Design                | With louvres                                                                                                                                                  |
| Product description   | For the horizontal separation of compartments. In combination with<br>the side panel modules, this creates Form separation in accordance<br>with Form 3 or 4. |
| Material              | Sheet steel, 1.25 mm                                                                                                                                          |
| Surface finish        | Zinc-plated                                                                                                                                                   |
| For compartment depth | 425 mm                                                                                                                                                        |
| Assembly instruction  | 2 mounting brackets are required to install each compartment divider.                                                                                         |
| Dimensions            | Width: 506 mm<br>Depth: 445 mm                                                                                                                                |
| To fit                | Width: = 600 mm                                                                                                                                               |
| Packs of              | 4 pc(s).                                                                                                                                                      |
| Net weight            | 7.944                                                                                                                                                         |
| Gross weight          | 8.362                                                                                                                                                         |
| Customs tariff number | 73269098                                                                                                                                                      |
| EAN                   | 4028177543355                                                                                                                                                 |
| ETIM 9                | EC002525                                                                                                                                                      |
|                       |                                                                                                                                                               |