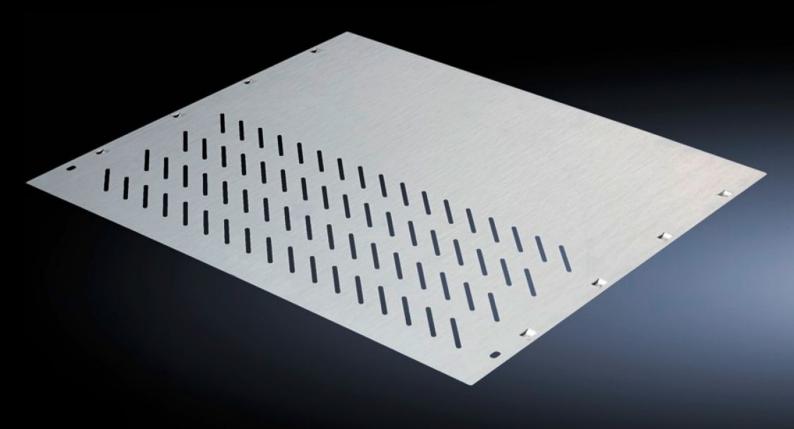

## SV 9673.465 - Compartment divider

For the horizontal separation of compartments.

## **Features**

| Model No.             | SV 9673.465                                                                                                                                                   |
|-----------------------|---------------------------------------------------------------------------------------------------------------------------------------------------------------|
| Design                | With louvres                                                                                                                                                  |
| Product description   | For the horizontal separation of compartments. In combination with<br>the side panel modules, this creates Form separation in accordance<br>with Form 3 or 4. |
| Material              | Sheet steel, 1.25 mm                                                                                                                                          |
| Surface finish        | Zinc-plated                                                                                                                                                   |
| For compartment depth | 600 mm                                                                                                                                                        |
| Assembly instruction  | 2 mounting brackets are required to install each compartment divider.                                                                                         |
| Dimensions            | Width: 506 mm<br>Depth: 588 mm                                                                                                                                |
| To fit                | Width: = 600 mm                                                                                                                                               |
| Packs of              | 4 pc(s).                                                                                                                                                      |
| Net weight            | 11.1                                                                                                                                                          |
| Customs tariff number | 73269098                                                                                                                                                      |
| EAN                   | 4028177543423                                                                                                                                                 |
| ETIM 9                | EC002525                                                                                                                                                      |
| ECLASS 8.0            | 27400613                                                                                                                                                      |