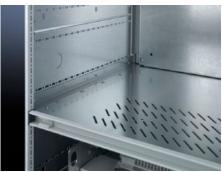

## SV 9673.465 - Compartment divider

For the horizontal separation of compartments.

## **Features**

| Model No.             | SV 9673.465                                                                                                                                                   |
|-----------------------|---------------------------------------------------------------------------------------------------------------------------------------------------------------|
| Design                | With louvres                                                                                                                                                  |
| Product description   | For the horizontal separation of compartments. In combination with<br>the side panel modules, this creates Form separation in accordance<br>with Form 3 or 4. |
| Material              | Sheet steel, 1.25 mm                                                                                                                                          |
| Surface finish        | Zinc-plated                                                                                                                                                   |
| For compartment depth | 600 mm                                                                                                                                                        |
| Assembly instruction  | 2 mounting brackets are required to install each compartment divider.                                                                                         |
| Dimensions            | Width: 506 mm<br>Depth: 588 mm                                                                                                                                |
| To fit                | Width: = 600 mm                                                                                                                                               |
| Packs of              | 4 pc(s).                                                                                                                                                      |
| Net weight            | 11.1                                                                                                                                                          |
| Customs tariff number | 73269098                                                                                                                                                      |
| EAN                   | 4028177543423                                                                                                                                                 |
| ETIM 9                | EC002525                                                                                                                                                      |
| ECLASS 8.0            | 27400613                                                                                                                                                      |