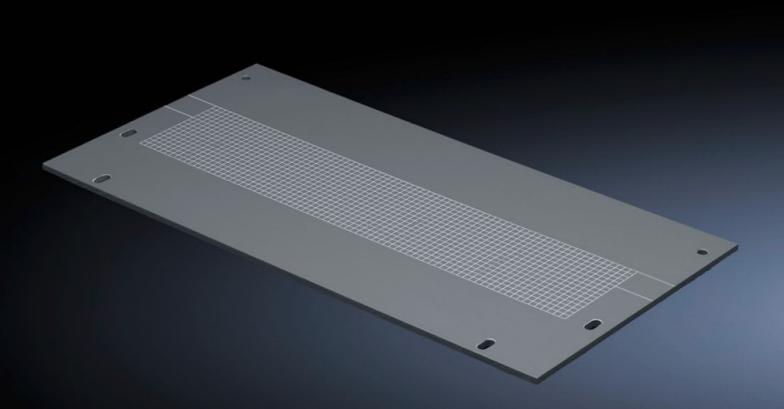

## SV 9673.508 - Gland plate for compartment divider with duct

To shroud the opening for vertical busbar systems.

## Features

| Model No.             | SV 9673.508                                        |
|-----------------------|----------------------------------------------------|
| Product description   | To shroud the opening for vertical busbar systems. |
| Material              | ABS PMMA                                           |
| Dimensions            | Width: 650 mm<br>Height: 223.5 mm                  |
| To fit                | Width: = 800 mm                                    |
| Packs of              | 4 pc(s).                                           |
| Net weight            | 2.576                                              |
| Customs tariff number | 73079100                                           |
| EAN                   | 4028177600133                                      |
| ETIM 9                | EC002525                                           |
| ECLASS 8.0            | 27400613                                           |